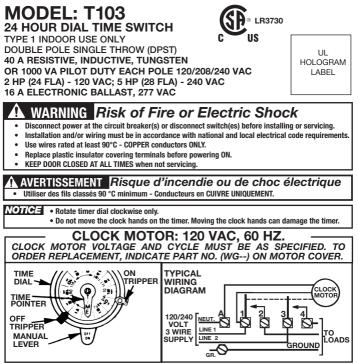

## **PROGRAMMING INSTRUCTIONS**

- TO SET "ON" AND "OFF" TIMES: Hold trippers against edge of CLOCK-DIAL, pointing to time (AM or PM) when ON and OFF operations are desired, tighten tripper screws firmly. For additional tripper pairs on CLOCK-DIAL order 156T1978A.
- TO SET TIME-OF-DAY: Pull CLOCK-DIAL outward. Turn in either direction and align the exact time-of-day on the CLOCK-DIAL (the time now, when switch is being put into operation) to the pointer. DO NOT MOVE POINTER. OPERATING INSTRUCTIONS
- TO OPERATE SWITCH MANUALLY: Move MANUAL LEVER below CLOCK-DIAL left or right as indicated by arrows. This will not effect next operation.
- IN CASE OF POWER FAILURE, reset CLOCK-DIAL to proper time-of-day. See programming instructions.