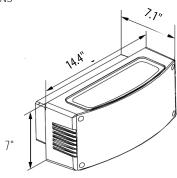

## SPECIFICATIONS

- Die Cast Aluminum Housing
- Tempered Clear Flat Glass Lens
- Removable Baffle to Covert from Down Light to Up/Down Light
- Bronze Powder Coat Finish, Optional Custom Color
- CRI LED Aluminum Substrate Board
- Universal Volt LED Driver with Optional Dimming
- 3K , 4K or 5K LED Color Options
- Stainless Steel Hardware
- Optional Surge Protection