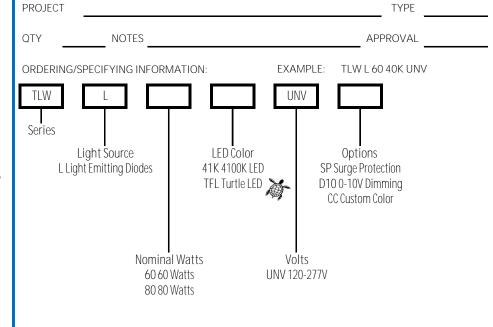

# TLW LED Series

# Triton LED Large Wall Light



TLW LED Series

### **SPECIFICATIONS**

- Die Cast Aluminum Housing
- · White Powder Coat Reflector
- Tempered Clear Glass Lens
- Bronze Powder Coat Finish, Optional Custom Color
- CRI LED COB
- Universal Volt LED Driver 120-277V
- 41K or TFL Amber LED Color Options
- Stainless Steel Hardware
- Optional Surge Protection
- Optional Dimming

#### **APPLICATIONS**

- General Area Lighting
- · Building Facade Lighting
- Schools, Commercial Buildings, Universities

## ELECTRICAL

- 120-277V; 50/60Hz
- 60 Watt COB; 6,508 Lumens
- 80 Watt COB; 8,212 Lumens

#### **INSTALLATION**

• Mounts Over Recessed Box or Surface Conduit

# CERTIFICATIONS/LISTINGS

- CSA Listed
- Dark Sky Compliant
- IP66
- Listed for Wet Locations



#### SPECIFICATIONS



OPTIONS/ACCESSORIES