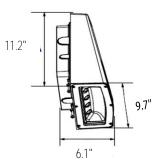

### **SPECIFICATIONS**

- Die Cast Aluminum Housing
- · White Powder Coat Reflector
- Tempered Clear Glass Lens
- Bronze Powder Coat Finish, Optional Custom Color
- CRI LED COB
- Universal Volt LED Driver 120-277V
- 41K or TFL Amber LED Color Options
- Stainless Steel Hardware
- Optional Surge Protection
- Optional Dimming

#### **INSTALLATION**

• Mounts Over Recessed Box or Surface Conduit