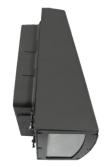

# TLW LED Series

# Triton LED Large Wall Light

TLW LED Series

### **SPECIFICATIONS**

- Die Cast Aluminum Housing
- · White Powder Coat Reflector
- Tempered Clear Glass Lens
- Bronze Powder Coat Finish, Optional Custom Color
- CRI LED COB
- Universal Volt LED Driver 120-277V
- 41K or TFL Amber LED Color Options
- Stainless Steel Hardware
- Optional Surge Protection
- Optional Dimming

#### **APPLICATIONS**

- General Area Lighting
- · Building Facade Lighting
- Schools, Commercial Buildings, Universities