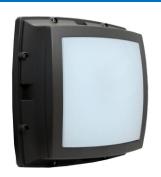

# Ovation LED Square Open Frame Wall Sconce

**OSO LED Series** 

## **SPECIFICATIONS**

- Die Cast Aluminum Housing
- Open Front Frame, Gasketed
- Polycarbonate Opal Lens
- Bronze or White Powder Coat Finish, Optional Custom Color
- CRI LED Aluminum Substrate Board
- Universal Volt LED Driver with Optional Dimming
- 3K, 4K or 5K LED Color Options
- Stainless Steel Hardware
- Optional Motion Sensing Control for Bi-Level Operation
- Optional Emergency Battery
- Optional Surge Protection
- Optional Photocell

## **APPLICATIONS**

- General Area Lighting
- Building Facade Lighting
- Schools, Commercial Buildings, Universities