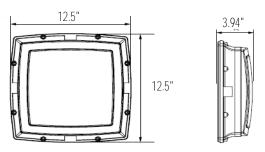

## **SPECIFICATIONS**

- Die Cast Aluminum Housing
- Open Front Frame, Gasketed
- Polycarbonate Opal Lens
- Bronze or White Powder Coat Finish, Optional Custom Color
- CRI LED Aluminum Substrate Board
- Universal Volt LED Driver with Optional Dimming
- 3K, 4K or 5K LED Color Options
- Stainless Steel Hardware
- Optional Motion Sensing Control for Bi-Level Operation
- Optional Emergency Battery
- Optional Surge Protection
- Optional Photocell

#### **INSTALLATION**

• Mounts Over Recessed Box or Surface Conduit