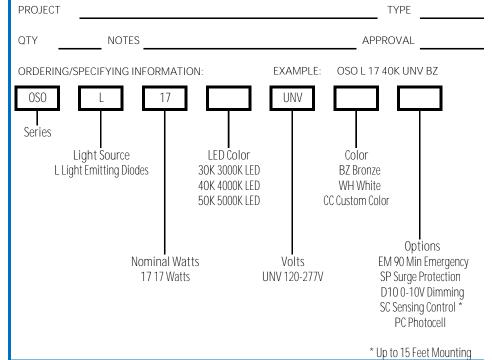

# OSO LED Series

## **SPECIFICATIONS**

- Die Cast Aluminum Housing
- Open Front Frame, Gasketed
- Polycarbonate Opal Lens
- Bronze or White Powder Coat Finish, Optional Custom Color
- CRI LED Aluminum Substrate Board
- Universal Volt LED Driver with Optional Dimming
- 3K, 4K or 5K LED Color Options
- Stainless Steel Hardware
- Optional Motion Sensing Control for Bi-Level Operation
- Optional Emergency Battery
- Optional Surge Protection
- Optional Photocell

#### FI FCTRICAL

- 120-277V 50/60Hz
- 17 Watts; 2,263 Lumens