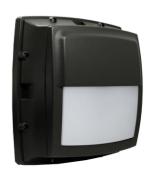

# Ovation LED Square Half Cut Off Wall Sconce

**OSH LED Series** 

# SPECIFICATIONS

- Die Cast Aluminum Housing
- Half Cut Off Front Frame, Gasketed
- Polycarbonate Opal Lens
- Bronze or White Powder Coat Finish, Optional Custom Color
- CRI LED Aluminum Substrate Board
- Universal Volt LED Driver with Optional Dimming
- 3K, 4K or 5K LED Color Options
- Stainless Steel Hardware
- Optional Motion Sensing Control for Bi-Level Operation
- Optional Emergency Battery
- Optional Surge Protection
- Optional Photocell