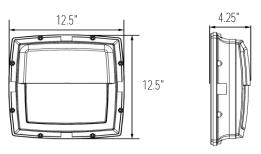

* 

# SPECIFICATIONS

- Die Cast Aluminum Housing
- Half Cut Off Front Frame, Gasketed
- Polycarbonate Opal Lens
- Bronze or White Powder Coat Finish, Optional Custom Color
- CRI LED Aluminum Substrate Board
- Universal Volt LED Driver with Optional Dimming
- 3K, 4K or 5K LED Color Options
- Stainless Steel Hardware
- Optional Motion Sensing Control for Bi-Level Operation
- Optional Emergency Battery
- Optional Surge Protection
- Optional Photocell

### **APPLICATIONS**

- General Area Lighting
- Building Facade Lighting
- Schools, Commercial Buildings, Universities

#### FI FCTRICAL

- 120-277V 50/60Hz
- 17 Watts; 2,073 Lumens

#### INSTALLATION

• Mounts Over Recessed Box or Surface Conduit

### CERTIFICATIONS/LISTINGS

- CSA Listed
- IP66
- · Listed for Wet Locations



SPECIFICATIONS



OPTIONS/ACCESSORIES