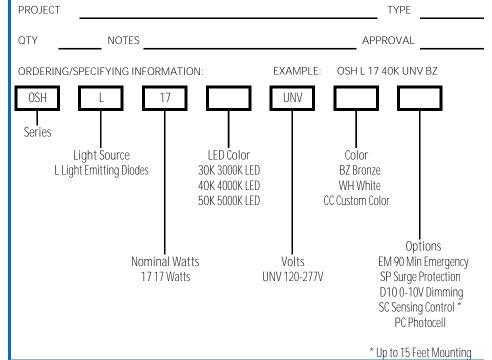

**OSH LED Series** 

# SPECIFICATIONS

- Die Cast Aluminum Housing
- Half Cut Off Front Frame, Gasketed
- Polycarbonate Opal Lens
- Bronze or White Powder Coat Finish, Optional Custom Color
- CRI LED Aluminum Substrate Board
- Universal Volt LED Driver with Optional Dimming
- 3K, 4K or 5K LED Color Options
- Stainless Steel Hardware
- Optional Motion Sensing Control for Bi-Level Operation
- Optional Emergency Battery
- Optional Surge Protection
- Optional Photocell

### **APPLICATIONS**

- General Area Lighting
- Building Facade Lighting
- Schools, Commercial Buildings, Universities

#### FI FCTRICAL

- 120-277V 50/60Hz
- 17 Watts; 2,073 Lumens

#### INSTALLATION

• Mounts Over Recessed Box or Surface Conduit

### CERTIFICATIONS/LISTINGS

- CSA Listed
- IP66
- · Listed for Wet Locations



SPECIFICATIONS



OPTIONS/ACCESSORIES