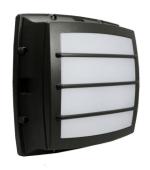

# Ovation LED Square Grated Wall Sconce

**OSG LED Series** 

## SPECIFICATIONS

- Die Cast Aluminum Housing
- Grated Front Frame, Gasketed
- Polycarbonate Opal Lens
- Bronze or White Powder Coat Finish, Optional Custom Color
- CRI LED Aluminum Substrate Board
- Universal Volt LED Driver with Optional Dimming
- 3K, 4K or 5K LED Color Options
- Stainless Steel Hardware
- Optional Motion Sensing Control for Bi-Level Operation
- Optional Emergency Battery
- Optional Surge Protection
- Optional Photocell

### **APPLICATIONS**

- General Area Lighting
- Building Facade Lighting
- Schools, Commercial Buildings, Universities