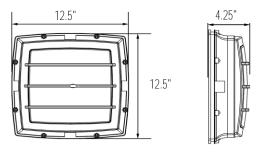

## SPECIFICATIONS

- Die Cast Aluminum Housing
- Grated Front Frame, Gasketed
- Polycarbonate Opal Lens
- Bronze or White Powder Coat Finish, Optional Custom Color
- CRI LED Aluminum Substrate Board
- Universal Volt LED Driver with Optional Dimming
- 3K, 4K or 5K LED Color Options
- Stainless Steel Hardware
- Optional Motion Sensing Control for Bi-Level Operation
- Optional Emergency Battery
- Optional Surge Protection
- Optional Photocell

#### INSTALLATION

• Mounts Over Recessed Box or Surface Conduit