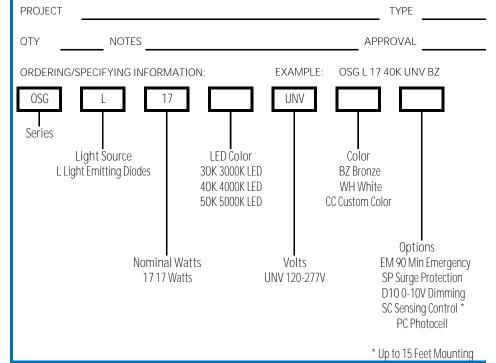

## SPECIFICATIONS

- Die Cast Aluminum Housing
- Grated Front Frame, Gasketed
- Polycarbonate Opal Lens
- Bronze or White Powder Coat Finish, Optional Custom Color
- CRI LED Aluminum Substrate Board
- Universal Volt LED Driver with Optional Dimming
- 3K, 4K or 5K LED Color Options
- Stainless Steel Hardware
- Optional Motion Sensing Control for Bi-Level Operation
- Optional Emergency Battery
- Optional Surge Protection
- Optional Photocell

#### FI FCTRICAL

- 120-277V 50/60Hz
- 17 Watts; 1,923 Lumens