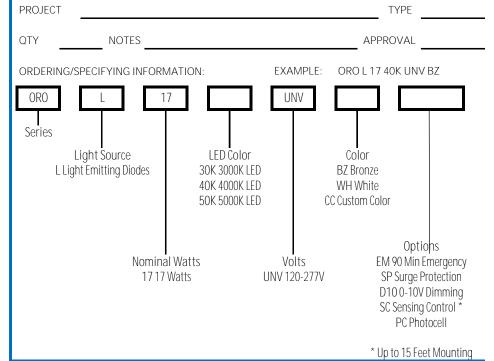

all Sconce



ORO LED Series

# SPECIFICATIONS

- Die Cast Aluminum Housing
- Open Front Frame, Gasketed
- Polycarbonate Opal Lens
- Bronze or White Powder Coat Finish, Optional Custom Color
- CRI LED Aluminum Substrate Board
- Universal Volt LED Driver with Optional Dimming
- 3K, 4K or 5K LED Color Options
- Stainless Steel Hardware
- Optional Motion Sensing Control for Bi-Level Operation
- Optional Emergency Battery
- Optional Surge Protection
- Optional Photocell

### **APPLICATIONS**

- General Area Lighting
- Building Facade Lighting
- Schools, Commercial Buildings, Universities

#### FI FCTRICAL

- 120-277V 50/60Hz
- 17 Watts; 2,323 Lumens

#### INSTALLATION

• Mounts Over Recessed Box or Surface Conduit

### CERTIFICATIONS/LISTINGS

- CSA Listed
- IP66
- · Listed for Wet Locations



SPECIFICATIONS



OPTIONS/ACCESSORIES