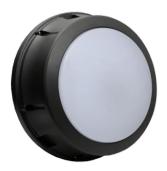

# Ovation LED Round Open Frame Wall Sconce

ORO LED Series

# SPECIFICATIONS

- Die Cast Aluminum Housing
- Open Front Frame, Gasketed
- Polycarbonate Opal Lens
- Bronze or White Powder Coat Finish, Optional Custom Color
- CRI LED Aluminum Substrate Board
- Universal Volt LED Driver with Optional Dimming
- 3K, 4K or 5K LED Color Options
- Stainless Steel Hardware
- Optional Motion Sensing Control for Bi-Level Operation
- Optional Emergency Battery
- Optional Surge Protection
- Optional Photocell