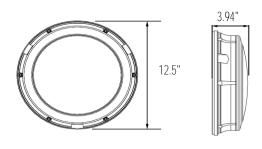

LED Series

# SPECIFICATIONS

- Die Cast Aluminum Housing
- Open Front Frame, Gasketed
- Polycarbonate Opal Lens
- Bronze or White Powder Coat Finish, Optional Custom Color
- CRI LED Aluminum Substrate Board
- Universal Volt LED Driver with Optional Dimming
- 3K, 4K or 5K LED Color Options
- Stainless Steel Hardware
- Optional Motion Sensing Control for Bi-Level Operation
- Optional Emergency Battery
- Optional Surge Protection
- Optional Photocell

### **APPLICATIONS**

- General Area Lighting
- Building Facade Lighting
- Schools, Commercial Buildings, Universities

#### FI FCTRICAL

- 120-277V 50/60Hz
- 17 Watts; 2,323 Lumens

#### INSTALLATION

• Mounts Over Recessed Box or Surface Conduit

### CERTIFICATIONS/LISTINGS

- CSA Listed
- IP66
- · Listed for Wet Locations



SPECIFICATIONS



OPTIONS/ACCESSORIES