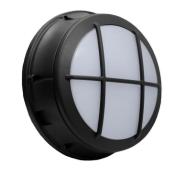

# Ovation LED Round Grated Wall Sconce

ORG LED Series

#### **SPECIFICATIONS**

- Die Cast Aluminum Housing
- Grated Front Frame, Gasketed
- Polycarbonate Opal Lens
- Bronze or White Powder Coat Finish, Optional Custom Color
- CRI LED Aluminum Substrate Board
- Universal Volt LED Driver with Optional Dimming
- 3K, 4K or 5K LED Color Options
- Stainless Steel Hardware
- Optional Motion Sensing Control for Bi-Level
   Operation
- Optional Emergency Battery
- Optional Surge Protection
- Optional Photocell