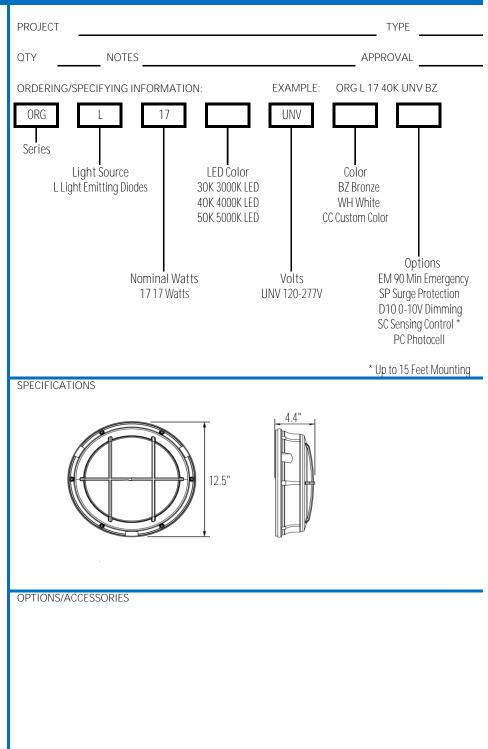

ce



ORG LED Series

#### **SPECIFICATIONS**

- Die Cast Aluminum Housing
- Grated Front Frame, Gasketed
- Polycarbonate Opal Lens
- Bronze or White Powder Coat Finish, Optional Custom Color
- CRI LED Aluminum Substrate Board
- Universal Volt LED Driver with Optional Dimming
- 3K, 4K or 5K LED Color Options
- Stainless Steel Hardware
- Optional Motion Sensing Control for Bi-Level
   Operation
- Optional Emergency Battery
- Optional Surge Protection
- Optional Photocell

#### **APPLICATIONS**

- General Area Lighting
- Building Facade Lighting
- Schools, Commercial Buildings, Universities

**CRI**+LED

ELECTRICAL

- 120-277V 50/60Hz
- 17 Watts; 1,976 Lumens

INSTALLATION

• Mounts Over Recessed Box or Surface Conduit

CERTIFICATIONS/LISTINGS

- CSA Listed
- IP66

Listed for Wet Locations



### Specifications Subject to Change