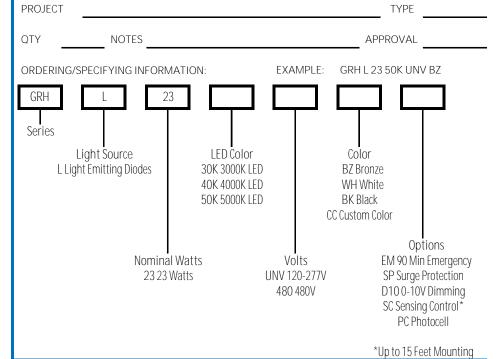

#### **SPECIFICATIONS**

- Die Cast Aluminum Housing
- Half Cut Off Front Frame
- Clear or Frosted Molded Borosilicate Glass Lens
- Bronze, White or Black Powder Coat Finish, Optional Custom Color
- CRI LED Aluminum Substrate Board
- Universal Volt LED Driver 120-277V, Optional 480V
- 3K, 4K or 5K LED Color Options
- Optional Motion Control Sensing for Bi-Level Operation
- Optional Emergency Battery
- Optional Surge Protection
- Optional Dimming
- · Optional Photocell

#### **ELECTRICAL**

- 120-277V 50/60Hz
- Optional 480V 50/60Hz
- 23 Watts; 3,005 Lumens