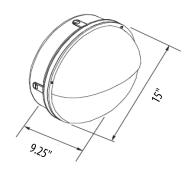

# Genesis LED Large Round Half Cut Off Wall Sconce

**GRH LED Series** 

#### **INSTALLATION**

Mounts Over Recessed Box or Surface Conduit