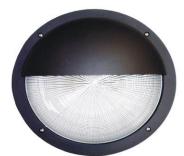

# Genesis LED Large Round Half Cut Off Wall Sconce

**GRH LED Series** 

#### **SPECIFICATIONS**

- Die Cast Aluminum Housing
- Half Cut Off Front Frame
- Clear or Frosted Molded Borosilicate Glass Lens
- Bronze, White or Black Powder Coat Finish, Optional Custom Color
- CRI LED Aluminum Substrate Board
- Universal Volt LED Driver 120-277V, Optional 480V
- 3K, 4K or 5K LED Color Options
- Optional Motion Control Sensing for Bi-Level Operation
- Optional Emergency Battery
- Optional Surge Protection
- Optional Dimming
- · Optional Photocell

#### **APPLICATIONS**

- General Area Lighting
- · Building Facade Lighting
- Schools, Commercial Buildings, Universities