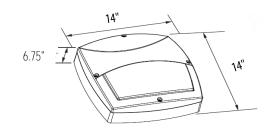

### **SPECIFICATIONS**

- Die Cast Aluminum Housing
- Half Cut Off Front Frame, Gasketed
- Polycarbonate Opal Lens
- Bronze or White Powder Coat Finish, Optional Custom Color
- CRI LED Aluminum Substrate Board
- Universal Volt LED Driver 120-277V, Optional 480V
- 3K, 4K or 5K LED Color Options
- Optional Emergency Battery
- Optional Surge Protection
- Optional Dimming
- Optional Photocell