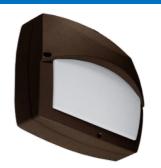

# Encore LED Square Half Cut Off Wall Light

**ESH LED Series** 

### **SPECIFICATIONS**

- Die Cast Aluminum Housing
- Half Cut Off Front Frame, Gasketed
- Polycarbonate Opal Lens
- Bronze or White Powder Coat Finish, Optional Custom Color
- CRI LED Aluminum Substrate Board
- Universal Volt LED Driver 120-277V, Optional 480V
- 3K, 4K or 5K LED Color Options
- Optional Emergency Battery
- Optional Surge Protection
- Optional Dimming
- Optional Photocell