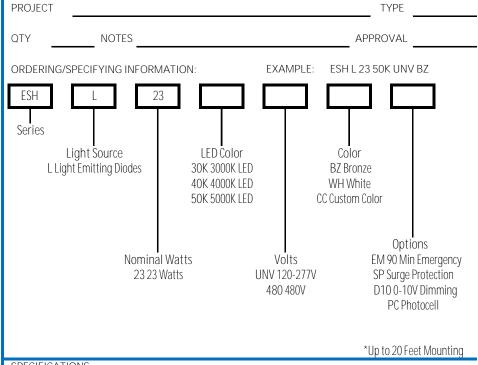

### **SPECIFICATIONS**

- Die Cast Aluminum Housing
- Half Cut Off Front Frame, Gasketed
- Polycarbonate Opal Lens
- Bronze or White Powder Coat Finish, Optional Custom Color
- CRI LED Aluminum Substrate Board
- Universal Volt LED Driver 120-277V, Optional 480V
- 3K, 4K or 5K LED Color Options
- Optional Emergency Battery
- Optional Surge Protection
- Optional Dimming
- Optional Photocell

#### **ELECTRICAL**

- 120-277V 50/60Hz
- Optional 480V 50/60Hz
- 23 Watts; 1,594 Lumens