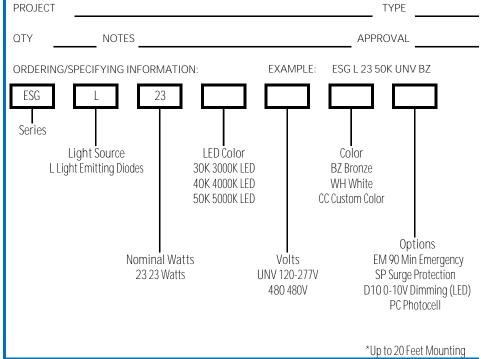

### SPECIFICATIONS

- Die Cast Aluminum Housing
- Grated Front Frame, Gasketed
- Polycarbonate Opal Lens
- Bronze or White Powder Coat Finish, Optional Custom Color
- CRI LED Aluminum Substrate Board
- Universal Volt LED Driver 120-277V, Optional 480V
- 3K, 4K or 5K LED Color Options
- Optional Emergency Battery
- Optional Surge Protection
- Optional Dimming
- Optional Photocell

#### **ELECTRICAL**

- 120-277V 50/60Hz
- Optional 480V 50/60Hz
- 23 Watts; 2,103 Lumens