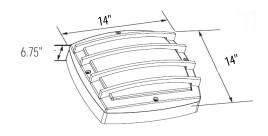

### SPECIFICATIONS

- Die Cast Aluminum Housing
- Grated Front Frame, Gasketed
- Polycarbonate Opal Lens
- Bronze or White Powder Coat Finish, Optional Custom Color
- CRI LED Aluminum Substrate Board
- Universal Volt LED Driver 120-277V, Optional 480V
- 3K, 4K or 5K LED Color Options
- Optional Emergency Battery
- Optional Surge Protection
- Optional Dimming
- Optional Photocell

#### INSTALLATION

Surface Mount Over Recessed Box