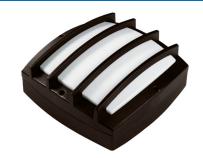

# Encore LED Square Grated Wall Light

ESG LED Series

### SPECIFICATIONS

- Die Cast Aluminum Housing
- Grated Front Frame, Gasketed
- Polycarbonate Opal Lens
- Bronze or White Powder Coat Finish, Optional Custom Color
- CRI LED Aluminum Substrate Board
- Universal Volt LED Driver 120-277V, Optional 480V
- 3K, 4K or 5K LED Color Options
- Optional Emergency Battery
- Optional Surge Protection
- Optional Dimming
- Optional Photocell