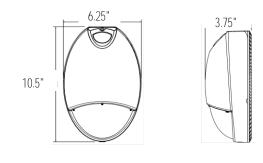

# LED Oval Entry Light



# **SPECIFICATIONS**

- Die Cast Aluminum Vandal-Resistant Housing
- U-V Resistant Prismatic Polycarbonate Opal Lens
- · Mirrored Reflector
- Bronze or White Powder Coat Finish
- CRI LEDs
- Universal Volt LED Driver 120-277V
- 5K LED Color
- ADA Compliant
- Integrated Photocell Included
- Internal Surge Protection Included
- Optional Dimmimg

## **APPLICATIONS**

- General Area Lighting
- · Building Facade Lighting
- Schools, Commercial Buildings, Universities

# ELECTRICAL

- 120-277V 50/60Hz
- 14 Watts; 1,192 Lumens

#### INSTALLATION

• Surface Mount Over Recessed Box

# CERTIFICATIONS/LISTINGS

- ADA Compliant
- UL Listed
- IP65
- Listed for Wet Locations



## SPECIFICATIONS



OPTIONS/ACCESSORIES