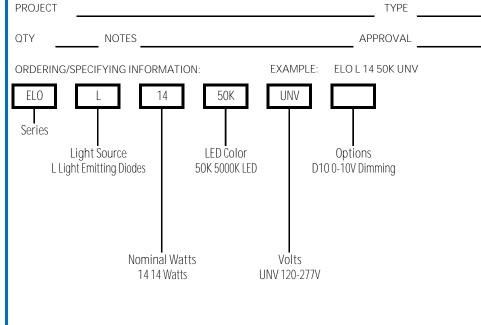

# LED Oval Entry Light



# **SPECIFICATIONS**

- Die Cast Aluminum Vandal-Resistant Housing
- U-V Resistant Prismatic Polycarbonate Opal Lens
- · Mirrored Reflector
- Bronze or White Powder Coat Finish
- CRI LEDs
- Universal Volt LED Driver 120-277V
- 5K LED Color
- ADA Compliant
- Integrated Photocell Included
- Internal Surge Protection Included
- Optional Dimmimg

## **APPLICATIONS**

- General Area Lighting
- · Building Facade Lighting
- Schools, Commercial Buildings, Universities

# ELECTRICAL

- 120-277V 50/60Hz
- 14 Watts; 1,192 Lumens

#### INSTALLATION

• Surface Mount Over Recessed Box

# CERTIFICATIONS/LISTINGS

- ADA Compliant
- UL Listed
- IP65
- Listed for Wet Locations



## SPECIFICATIONS



OPTIONS/ACCESSORIES