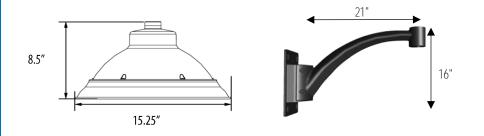

### INSTALLATION

- Mounts on Pole or Tenon, Single Arm, Double Arm or Wall Mount
- Pole Mount Arms Mounts to 3" Tenon or Pole