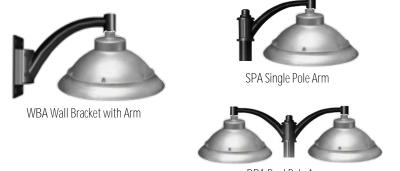

### INSTALLATION

- Mounts on Pole or Tenon, Single Arm, Double Arm or Wall Mount
- Pole Mount Arms Mounts to 3" Tenon or Pole

#### OPTIONS/ACCESSORIES

DPA Dual Pole Arm

Specifications Subject to Change