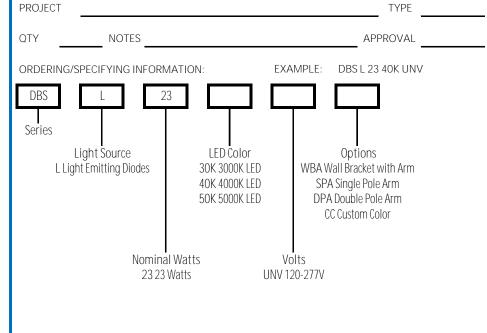

Series** 

#### **SPECIFICATIONS**

- Die Cast Aluminum Housing
- Spun Aluminum Shade
- Black Powder Coat Finish, Optional Custom Color
- Clear Prismatic Polycarbonate Lens Seals LED Array
- CRI LED Aluminum Substrate Board
- Universal Volt Electronic Driver 120-277V
- 3K, 4K or 5K LED Color Options
- Integral Heat Sinking
- Stainless Steel Hardware

#### APPLICATIONS

- General Area Lighting
- Walkways, Parking, Roadway, Area
- Schools, Commercial Buildings, Communities
- Residential Roadways, Campuses, Office Buildings

#### **ELECTRICAL**

- 120-277V 50/60Hz
- 23 Watts; 3,022 Lumens

### INSTALLATION

- Mounts on Pole or Tenon, Single Arm, Double Arm or Wall Mount
- Pole Mount Arms Mounts to 3" Tenon or Pole

#### CERTIFICATIONS/LISTINGS

- CSA Listed
- IP66
- Listed for Wet Locations



#### SPECIFICATIONS



#### OPTIONS/ACCESSORIES



DPA Dual Pole Arm





Specifications Subject to Change