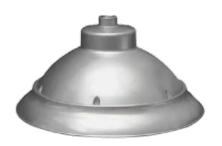

# Decorative Bell Small Area Light

**DBS LED Series** 

#### **SPECIFICATIONS**

- Die Cast Aluminum Housing
- Spun Aluminum Shade
- Black Powder Coat Finish, Optional Custom Color
- Clear Prismatic Polycarbonate Lens Seals LED Array
- CRI LED Aluminum Substrate Board
- Universal Volt Electronic Driver 120-277V
- 3K, 4K or 5K LED Color Options
- Integral Heat Sinking
- Stainless Steel Hardware