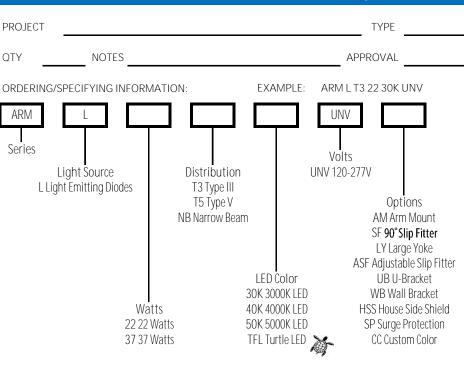

#### **ELECTRICAL**

- 120-277V: 50/60Hz
- 22 Watts; 2,875 Lumens (3K, 4K or 5K)
- 37 Watts; 4,834 Lumens (3K, 4K or 5K)
- 22 Watts; 1,159 Lumens (TFL Amber)
- 37 Watts; 1,738 Lumens (TFL Amber)

#### INSTALLATION

Various Mounting Options (See Options)

CERTIFICATIONS/LISTINGS

- CSA Listed
- IP66
- Listed for Wet Locations

**SPECIFICATIONS** 

AM Arm Mount

**UBU-Bracket** 

SF 90° Slip Fitter

WB Wall Bracket

ASF Adjustable Slip Fitter

### HSS House Side Shield

Specifications Subject to Change