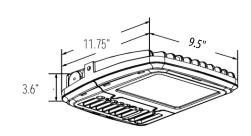

#### **SPECIFICATIONS**

- Die Cast Aluminum Housing and Front Frame
- Tempered Clear Flat Glass Lens
- Bronze Powder Coat Finish, Optional Custom Color
- Universal Volt LED Driver 120-277V
- CRI LED Aluminum Substrate Board
- 3K, 4K, 5K or Turtle Amber LED Color Options
- Integral Heat Sinking
- Choice of Light Distributions
- Optional Surge Protection
- Optional House Side Shield