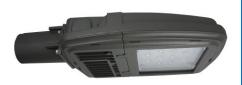

## **ARM LED Series**

# Aero Ray Mini LED

**ARM LED Series** 

#### **SPECIFICATIONS**

- Die Cast Aluminum Housing and Front Frame
- Tempered Clear Flat Glass Lens
- Bronze Powder Coat Finish, Optional Custom Color
- Universal Volt LED Driver 120-277V
- CRI LED Aluminum Substrate Board
- 3K, 4K, 5K or Turtle Amber LED Color Options
- Integral Heat Sinking
- Choice of Light Distributions
- Optional Surge Protection
- Optional House Side Shield