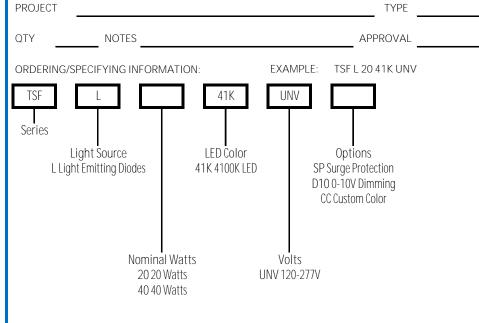

# **SPECIFICATIONS**

- Die Cast Aluminum Housing
- Tempered Clear Flat Glass Lens
- White Reflector
- Bronze Powder Coat Finish, Optional Custom Color
- CRI LED COB
- Universal Volt LED COB 120-277V
- 41K LED Color
- Stainless Steel Hardware
- Optional Surge Protection
- Optional Dimming

### **APPLICATIONS**

- · General Area/Flood Lighting
- Walkways, Parking, Roadway, Area
- Schools, Commercial Buildings, Communities
- Street Lighting, Car Lots, Campuses

## **ELECTRICAL**

- 120-277V; 50/60Hz
- 20 Watt COB; 2,300 Lumens
- 40 Watt COB; 4,025 Lumens

# INSTALLATION

• Mounts with 1/2" Threaded Knuckle (Field Installed)

## CERTIFICATIONS/LISTINGS

- CSA Listed
- IP66
- Listed for Wet Locations



### SPECIFICATIONS



OPTIONS/ACCESSORIES