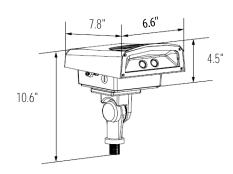

# **SPECIFICATIONS**

- Die Cast Aluminum Housing
- Tempered Clear Flat Glass Lens
- White Reflector
- Bronze Powder Coat Finish, Optional Custom Color
- CRI LED COB
- Universal Volt LED COB 120-277V
- 41K LED Color
- Stainless Steel Hardware
- Optional Surge Protection
- Optional Dimming

### **APPLICATIONS**

- · General Area/Flood Lighting
- Walkways, Parking, Roadway, Area
- Schools, Commercial Buildings, Communities
- Street Lighting, Car Lots, Campuses

## **ELECTRICAL**

- 120-277V; 50/60Hz
- 20 Watt COB; 2,300 Lumens
- 40 Watt COB; 4,025 Lumens

# INSTALLATION

• Mounts with 1/2" Threaded Knuckle (Field Installed)

## CERTIFICATIONS/LISTINGS

- CSA Listed
- IP66
- Listed for Wet Locations



### SPECIFICATIONS



OPTIONS/ACCESSORIES