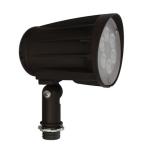

# Stealth Small LED Bullet

SSB LED Series

#### **SPECIFICATIONS**

- Die Cast Aluminum Housing
- · Polycarbonate Lens
- Bronze Powder Coat Finish Standard, Optional Black, White or Gray Finish
- CRI LED Board
- Universal Volt LED Board 120-277V or 12 Volt Low Voltage
- 3K, 4K or 5K LED Colors
- Sealed with High Grade Weatherproof Silicone Gasket
- 30 Degree Narrow Beam Spread or 60 Degree Medium Beam Spread