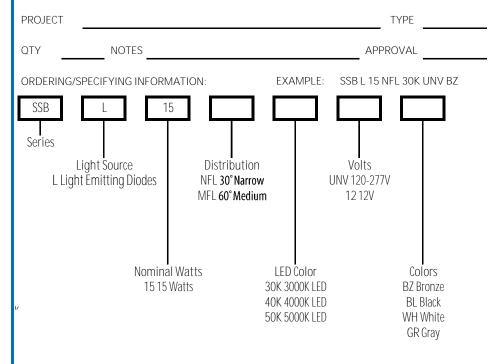

#### **SPECIFICATIONS**

- Die Cast Aluminum Housing
- · Polycarbonate Lens
- Bronze Powder Coat Finish Standard, Optional Black, White or Gray Finish
- CRI LED Board
- Universal Volt LED Board 120-277V or 12 Volt Low Voltage
- 3K, 4K or 5K LED Colors
- Sealed with High Grade Weatherproof Silicone Gasket
- 30 Degree Narrow Beam Spread or 60 Degree Medium Beam Spread

### ELECTRICAL

- 120-277V; 50/60Hz
- 12V Low Voltage
- 15 Watts; 1,536 Lumens; 3000K
- 15 Watts; 1,600 Lumens; 4000K
- 15 Watts; 1,700 Lumens; 5000K