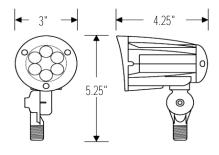

#### **SPECIFICATIONS**

- Die Cast Aluminum Housing
- · Polycarbonate Lens
- Bronze Powder Coat Finish Standard, Optional Black, White or Gray Finish
- CRI LED Board
- Universal Volt LED Board 120-277V or 12 Volt Low Voltage
- 3K, 4K or 5K LED Colors
- Sealed with High Grade Weatherproof Silicone Gasket
- 30 Degree Narrow Beam Spread or 60 Degree Medium Beam Spread

### INSTALLATION

• Mounts with 1/2" Threaded Knuckle