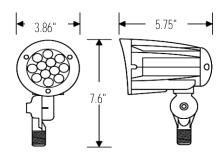

ries

## **SPECIFICATIONS**

- Die Cast Aluminum Housing
- Polycarbonate Lens
- Bronze Powder Coat Finish, Optional Black, White or Gray Finish
- CRI LED Board
- Universal Volt LED Board 120-277V or 12V Low Voltage
- 3K, 4K or 5K LED Color
- Sealed with High Grade Weatherproof Silicone Gasket
- 30 Degree Narrow Beam Spread or 60 Degree Medium Beam Spread

#### **APPLICATIONS**

- · General Area Lighting
- Driveways, Walkways, Campuses, Pathways
- Schools, Commercial Buildings, Communities

## ELECTRICAL

- 120-277V; 50/60Hz
- 12V Low Voltage
- 28 Watts; 2,724 Lumens; 3000K
- 28 Watts; 2,900 Lumens; 4000K
- 28 Watts; 3,200 Lumens; 5000K

#### INSTALL ATION

• Mounts with 1/2" Threaded Knuckle

## CERTIFICATIONS/LISTINGS

- UL Listed
- IP65
- Listed for Wet Locations



#### SPECIFICATIONS



OPTIONS/ACCESSORIES





Specifications Subject to Change