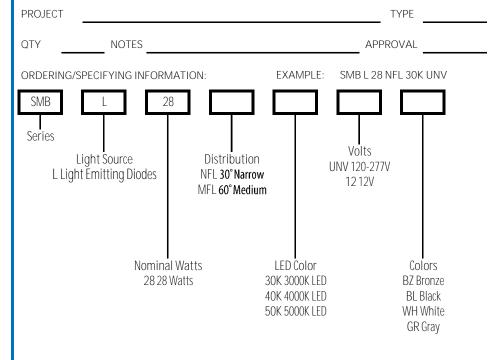

ED Bullet



SMB LED Series

## **SPECIFICATIONS**

- Die Cast Aluminum Housing
- Polycarbonate Lens
- Bronze Powder Coat Finish, Optional Black, White or Gray Finish
- CRI LED Board
- Universal Volt LED Board 120-277V or 12V Low Voltage
- 3K, 4K or 5K LED Color
- Sealed with High Grade Weatherproof Silicone Gasket
- 30 Degree Narrow Beam Spread or 60 Degree Medium Beam Spread

#### **APPLICATIONS**

- · General Area Lighting
- Driveways, Walkways, Campuses, Pathways
- Schools, Commercial Buildings, Communities

## ELECTRICAL

- 120-277V; 50/60Hz
- 12V Low Voltage
- 28 Watts; 2,724 Lumens; 3000K
- 28 Watts; 2,900 Lumens; 4000K
- 28 Watts; 3,200 Lumens; 5000K

#### INSTALL ATION

• Mounts with 1/2" Threaded Knuckle

## CERTIFICATIONS/LISTINGS

- UL Listed
- IP65
- Listed for Wet Locations



#### SPECIFICATIONS



OPTIONS/ACCESSORIES





Specifications Subject to Change