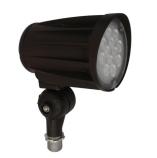

## SMB LED Series

# Stealth Medium LED Bullet

SMB LED Series

## **SPECIFICATIONS**

- Die Cast Aluminum Housing
- Polycarbonate Lens
- Bronze Powder Coat Finish, Optional Black, White or Gray Finish
- CRI LED Board
- Universal Volt LED Board 120-277V or 12V Low Voltage
- 3K, 4K or 5K LED Color
- Sealed with High Grade Weatherproof Silicone Gasket
- 30 Degree Narrow Beam Spread or 60 Degree Medium Beam Spread