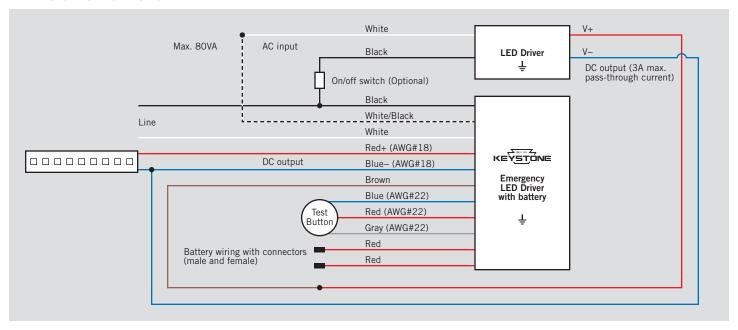

| INPUT CHARACTERISTICS |              |               | OUTPUT CHARACTERISTICS |                      |                |
|--------|-----------------------|--------------|---------------|------------------------|----------------------|----------------|
| Family | Input Voltage         | Power Factor | Max. Current  | Max. Output Power      | Rated Output Current | Output Voltage |
| 5W     | 120-277Vac            | ≥0.5         | 0.051A @ 120V | 5W                     | 250mA-100mA          | 20~54Vdc       |

Emergency pack designed to deliver 5W to a constant current LED load. Approximate output is 500 lumens, assuming a nominal minimum efficacy of 100 lm/W.

### PHYSICAL SPECIFICATIONS





## KT-EMRG-LED-5-500-EN CONSTANT WATTAGE LED EMERGENCY BACK-UP

### WIRING SPECIFICATIONS



### **ORDERING INFORMATION**

| ORDER CODE              | DESCRIPTION                                                 | PACKAGING STYLE       | PACK QUANTITY | ITEM STATUS |
|-------------------------|-------------------------------------------------------------|-----------------------|---------------|-------------|
| KT-EMRG-LED-5-500-EN-IP | 1-Piece LED Emergency Back-up with Standard Side Exit Leads | Individually Packaged | 1             | Active      |

### **CATALOG NUMBER BREAKDOWN**

### KT-EMRG-LED-5-500-EN-IP

1 2 3 4 5 6 7

- 1 Keystone Technologies
- 2 Emergency Back-up Driver
- 3 LED Driver
- 4 Wattage Family
- 5 Nominal Lumen Output
- 6 1-Piece Enclosure
- 7 Packaging Style