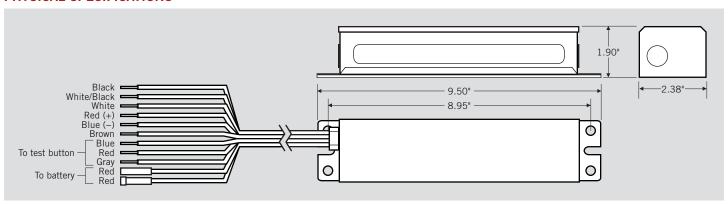

in California for final retail sale outside the state.

### **ELECTRICAL SPECIFICATIONS**

|        | INPUT CHARACTERISTICS |              |               | OUTPUT CHARACTERISTICS |                      |                |
|--------|-----------------------|--------------|---------------|------------------------|----------------------|----------------|
| Family | Input Voltage         | Power Factor | Max. Current  | Max. Output Power      | Rated Output Current | Output Voltage |
| 5W     | 120-277Vac            | ≥0.5         | 0.051A @ 120V | 5W                     | 250mA-100mA          | 20~54Vdc       |

Emergency pack designed to deliver 5W to a constant current LED load. Approximate output is 500 lumens, assuming a nominal minimum efficacy of 100 lm/W.

### PHYSICAL SPECIFICATIONS





## KT-EMRG-LED-5-500-EN CONSTANT WATTAGE LED EMERGENCY BACK-UP

### WIRING SPECIFICATIONS



### **ORDERING INFORMATION**

| ORDER CODE              | DESCRIPTION                                                 | PACKAGING STYLE       | PACK QUANTITY | ITEM STATUS |
|-------------------------|-------------------------------------------------------------|-----------------------|---------------|-------------|
| KT-EMRG-LED-5-500-EN-IP | 1-Piece LED Emergency Back-up with Standard Side Exit Leads | Individually Packaged | 1             | Active      |

### **CATALOG NUMBER BREAKDOWN**

### KT-EMRG-LED-5-500-EN-IP

1 2 3 4 5 6 7

- 1 Keystone Technologies
- 2 Emergency Back-up Driver
- 3 LED Driver
- 4 Wattage Family
- 5 Nominal Lumen Output
- 6 1-Piece Enclosure
- 7 Packaging Style