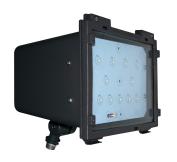

FLS LED Series LED Small Flood

FLS LED Series

## **SPECIFICATIONS**

- Die Cast Aluminum Housing
- Tempered Clear Flat Glass Lens
- Bronze Powder Coat Finish, Optional Custom Color
- CRI LED Aluminum Substrate Board
- Universal Volt LED Driver 120-277V, Optional 480V
- 3K, 4K or 5K LED Color Options
- Optional Surge Protection
- Optional Dimming
- Optional Wire Guard, Glare Shield or Vandal Guard