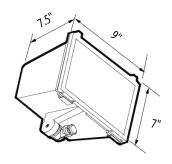

FLS LED Series

## **SPECIFICATIONS**

- Die Cast Aluminum Housing
- Tempered Clear Flat Glass Lens
- Bronze Powder Coat Finish, Optional Custom Color
- CRI LED Aluminum Substrate Board
- Universal Volt LED Driver 120-277V, Optional 480V
- 3K, 4K or 5K LED Color Options
- Optional Surge Protection
- Optional Dimming
- Optional Wire Guard, Glare Shield or Vandal Guard

#### **APPLICATIONS**

- General Area Lighting/Flood Lighting
- · Walkways, Parking, Roadway, Area
- Schools, Commercial Building, Communities
- Street Lighting, Car Lots, Campuses

### **ELECTRICAL**

- 120-277V; 50/60Hz
- Optional 480V; 50/60Hz
- 22 Watts; 2,123 Lumens

## INSTALLATION

• Mounts with 1/2" Threaded Knuckle

# CERTIFICATIONS/LISTINGS

- CSA Listed
- IP65
- Listed for Wet Locations



#### SPECIFICATIONS



### OPTIONS/ACCESSORIES