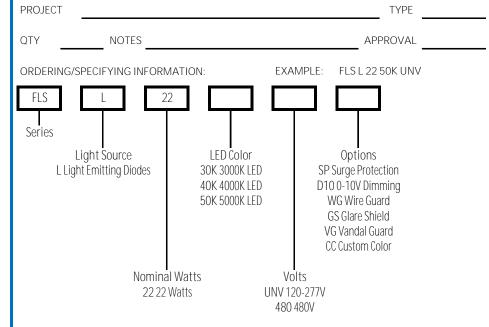

Series LED Small Flood



FLS LED Series

## **SPECIFICATIONS**

- Die Cast Aluminum Housing
- Tempered Clear Flat Glass Lens
- Bronze Powder Coat Finish, Optional Custom Color
- CRI LED Aluminum Substrate Board
- Universal Volt LED Driver 120-277V, Optional 480V
- 3K, 4K or 5K LED Color Options
- Optional Surge Protection
- Optional Dimming
- Optional Wire Guard, Glare Shield or Vandal Guard

#### **APPLICATIONS**

- General Area Lighting/Flood Lighting
- · Walkways, Parking, Roadway, Area
- Schools, Commercial Building, Communities
- Street Lighting, Car Lots, Campuses

### **ELECTRICAL**

- 120-277V; 50/60Hz
- Optional 480V; 50/60Hz
- 22 Watts; 2,123 Lumens

## INSTALLATION

• Mounts with 1/2" Threaded Knuckle

# CERTIFICATIONS/LISTINGS

- CSA Listed
- IP65
- Listed for Wet Locations



#### SPECIFICATIONS



### OPTIONS/ACCESSORIES