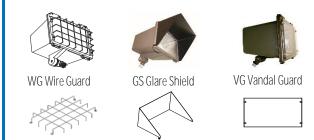

ECIFICATIONS**

- Die Cast Aluminum Housing
- Tempered Clear Flat Glass Lens
- Bronze Powder Coat Finish, Optional Custom Color
- CRI LED Aluminum Substrate Board
- Universal Volt LED Driver 120-277V, Optional 480V
- 3K, 4K or 5K LED Color Options
- Optional Surge Protection
- Optional Dimming
- Optional Wire Guard, Glare Shield or Vandal Guard

#### **APPLICATIONS**

- General Area Lighting/Flood Lighting
- · Walkways, Parking, Roadway, Area
- Schools, Commercial Building, Communities
- Street Lighting, Car Lots, Campuses

### **ELECTRICAL**

- 120-277V; 50/60Hz
- Optional 480V; 50/60Hz
- 22 Watts; 2,123 Lumens

## INSTALLATION

• Mounts with 1/2" Threaded Knuckle

# CERTIFICATIONS/LISTINGS

- CSA Listed
- IP65
- Listed for Wet Locations



#### SPECIFICATIONS



### OPTIONS/ACCESSORIES