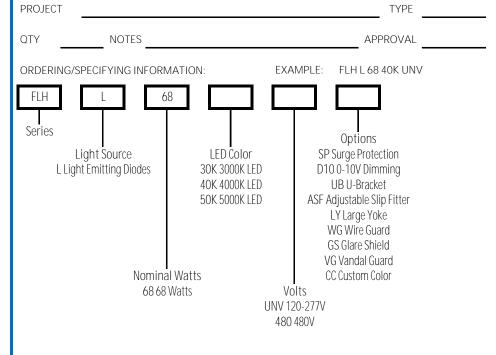

#### **SPECIFICATIONS**

- Die Cast Aluminum Housing
- Tempered Clear Flat Glass Lens
- Bronze Powder Coat Finish, Optional Custom Color
- CRI LED Aluminum Substrate Board
- Universal Volt LED Driver 120-277V, Optional 480V
- 3K, 4K or 5K LED Color Options
- Optional Surge Protection
- Optional Dimming
- Optional Wire Guard, Glare Shield or Vandal Guard

### **ELECTRICAL**

- 120-277V; 50/60Hz
- Optional 480V; 50/60Hz
- 68 Watts; 7,401 Lumens

## OPTIONS/ACCESSORIES

UB U-Bracket

LY Large Yoke

WG Wire Guard

GS Glare Shiel

VG Vandal Guard