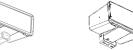

#### INSTALLATION

• Mounts with a U-Bracket, Adjustable Slip Fitter or Large Yoke