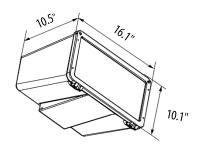

#### **SPECIFICATIONS**

- Die Cast Aluminum Housing
- Tempered Clear Flat Glass Lens
- Bronze Powder Coat Finish, Optional Custom Color
- CRI LED Aluminum Substrate Board
- Universal Volt LED Driver 120-277V, Optional 480V
- 3K, 4K or 5K LED Color Options
- Optional Surge Protection
- Optional Dimming
- Optional Wire Guard, Glare Shield or Vandal Guard