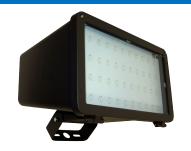

# LED Large Horizontal Flood

**FLH LED Series** 

#### **SPECIFICATIONS**

- Die Cast Aluminum Housing
- Tempered Clear Flat Glass Lens
- Bronze Powder Coat Finish, Optional Custom Color
- CRI LED Aluminum Substrate Board
- Universal Volt LED Driver 120-277V, Optional 480V
- 3K, 4K or 5K LED Color Options
- Optional Surge Protection
- Optional Dimming
- Optional Wire Guard, Glare Shield or Vandal Guard