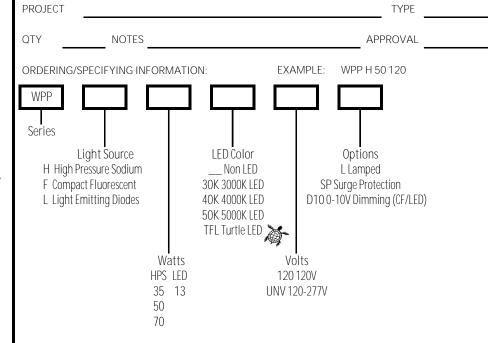

# **WPP Series**

WPP Series

## **SPECIFICATIONS**

- Die Cast Aluminum Back Plate
- Bronze Polycarbonate Front Housing
- Clear Prismatic Polycarbonate Lens
- Photocell Included
- Internal Reflector for HPS (Non LED)
- HID Porcelain Medium Base 4KV Socket
- Multiple Light Source Options
- 3K, 4K, 5K or Turtle Amber LED Color Options
- Universal Volt LED Driver with Optional Dimming
- Optional Surge Protection
- Optional Lamped

#### **ELECTRICAL**

- 120-277V: LED 13W
- 120V: HPS 35W, 50W & 70W