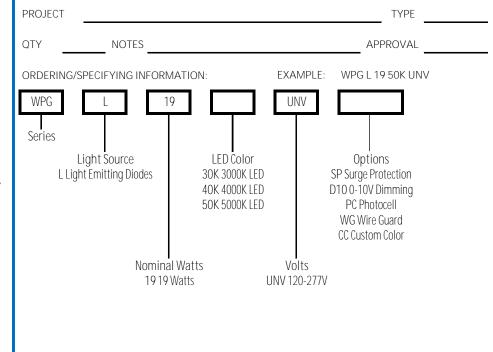

es LED Glass Wall Pack



WPG LED Series

# **SPECIFICATIONS**

- Die Cast Aluminum Housing
- Borosilicate Molded Glass Lens
- Bronze Powder Coat Finish, Optional Custom Color
- CRI LED Aluminum Substrate Board
- Universal Volt LED Driver 120V-277V
- 3K, 4K or 5K LED Color Options
- Stainless Steel Hardware
- Optional Surge Protection
- Optional Dimming
- Optional Photocell
- Optional Wire Guard

### **APPLICATIONS**

- General Area, Facade Lighting, Entry Lighting
- Platforms, Walkways, Parking, Tunnels
- Schools and Universities
- Commercial, Warehouse, Industrial Facilities

## **ELECTRICAL**

- 120-277V; 50/60Hz
- 19 Watts; 1,543 Lumens

### **INSTALLATION**

• Mounts Over Recessed Box or with Surface Conduit

## CERTIFICATIONS/LISTINGS

- CSA Listed
- IP54
- Listed for Wet Locations



### SPECIFICATIONS



## OPTIONS/ACCESSORIES



WG Wire Guard







Specifications Subject to Change