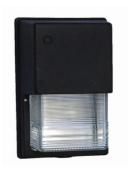

WPG LED Series LED Glass Wall Pack

WPG LED Series

# **SPECIFICATIONS**

- Die Cast Aluminum Housing
- Borosilicate Molded Glass Lens
- Bronze Powder Coat Finish, Optional Custom Color
- CRI LED Aluminum Substrate Board
- Universal Volt LED Driver 120V-277V
- 3K, 4K or 5K LED Color Options
- Stainless Steel Hardware
- Optional Surge Protection
- Optional Dimming
- Optional Photocell
- Optional Wire Guard

### **APPLICATIONS**

- General Area, Facade Lighting, Entry Lighting
- Platforms, Walkways, Parking, Tunnels
- Schools and Universities
- Commercial, Warehouse, Industrial Facilities