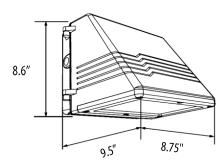

### **SPECIFICATIONS**

- Die Cast Aluminum Housing
- Tempered Clear Flat Glass Lens
- Full Cut Off Front Frame
- Internal Aluminum Reflector (Non LED)
- Bronze Powder Coat Finish, Optional Custom Color
- HID Porcelain Medium Base 4KV Socket or CF Plug-In Type, GX24Q (Non LED)
- Stainless Steel Hardware
- Multiple Light Source Options
- 3K, 4K, 5K or Turtle Amber LED Color Options
- Universal Volt LED Driver with Optional Dimming
- Skylight Friendly
- Optional Emergency Battery (CF/LED)
- Optional Photocell
- Optional Surge Protection