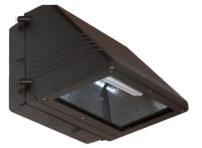

# Small Full Cut Off Wall Pack

WFS Series

### **SPECIFICATIONS**

- Die Cast Aluminum Housing
- Tempered Clear Flat Glass Lens
- Full Cut Off Front Frame
- Internal Aluminum Reflector (Non LED)
- Bronze Powder Coat Finish, Optional Custom Color
- HID Porcelain Medium Base 4KV Socket or CF Plug-In Type, GX24Q (Non LED)
- Stainless Steel Hardware
- Multiple Light Source Options
- 3K, 4K, 5K or Turtle Amber LED Color Options
- Universal Volt LED Driver with Optional Dimming
- Skylight Friendly
- Optional Emergency Battery (CF/LED)
- Optional Photocell
- Optional Surge Protection