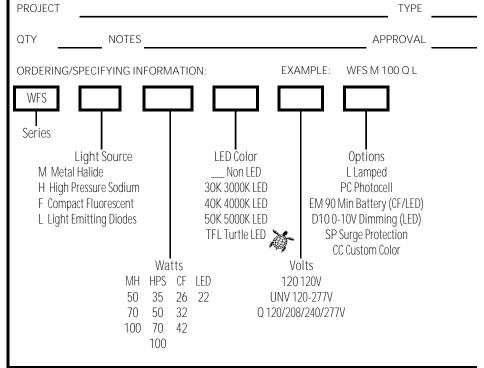

## WFS Series

## ELECTRICAL

- 120-277V: LED 22W & CF 26W, 32W & 42W
- 120V: HPS 35W, 50W, 70W & 100W
- Quad Volt: HPS 50W, 70W & 100W & MH 50W, 70W & 100W