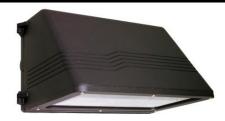

## WFM Series

## Medium Full Cut Off Wall Pack

WFM Series

### • Full Cut Off Front Frame • Internal Aluminum Reflector (Non LED)

• Die Cast Aluminum Housing

• Tempered Clear Flat Glass Lens

**SPECIFICATIONS** 

• Bronze Powder Coat Finish, Optional Custom Color

- HID Porcelain Medium Base 4KV Socket or CF Plug-In Type, GX24Q (Non LED)
- Stainless Steel Hardware
- Multiple Light Source Options
- 3K, 4K, 5K or Turtle Amber LED Color Options
- Universal Volt LED Driver with Optional Dimming
- Skylight Friendly
- Optional Emergency Battery (CF/LED)
- Optional Photocell
- Optional Surge Protection
- Optional Wire Guard or Vandal Guard