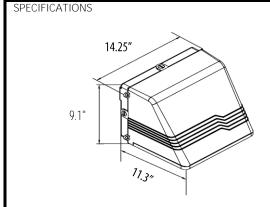

### • Full Cut Off Front Frame • Internal Aluminum Reflector (Non LED)

• Die Cast Aluminum Housing

• Tempered Clear Flat Glass Lens

**SPECIFICATIONS** 

• Bronze Powder Coat Finish, Optional Custom Color

- HID Porcelain Medium Base 4KV Socket or CF Plug-In Type, GX24Q (Non LED)
- Stainless Steel Hardware
- Multiple Light Source Options
- 3K, 4K, 5K or Turtle Amber LED Color Options
- Universal Volt LED Driver with Optional Dimming
- Skylight Friendly
- Optional Emergency Battery (CF/LED)
- Optional Photocell
- Optional Surge Protection
- Optional Wire Guard or Vandal Guard