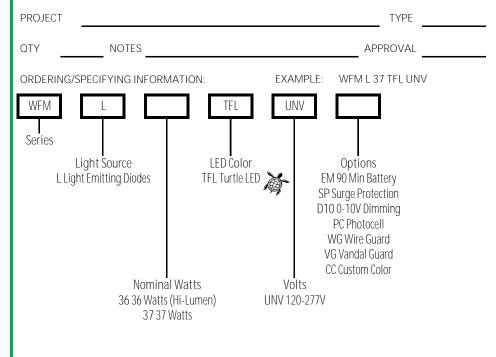

Custom Color
- CRI LED Aluminum Substrate Board
- Universal Volt LED Driver 120-277V
- Monochromatic Amber LED Light
- Turtle Friendly, LEDs Operates Between 585 Nanometers and 595 Nanometers
- Stainless Steel Hardware
- Skylight Friendly
- Optional Emergency Battery
- Optional Surge Protection
- Optional Dimming
- Optional Photocell
- Optional Wire Guard or Vandal Guard

## **APPLICATIONS**

- General Area, Facade Lighting, Entry Lighting
- Platforms, Walkways, Parking, Tunnels
- Schools and Universities
- Commericial, Warehouse, Industrial Facilities

#### FI FCTRICAL

- 120-277V; 50/60Hz
- 36 Watts; 4,343 Hi-Lumens
- 37 Watts; 1,279 Lumens

## INSTALLATION

• Mounts Over Recessed Box or with Surface Conduit

# CERTIFICATIONS/LISTINGS

- CSA Listed
- IP65
- · Listed for Wet Locations





# SPECIFICATIONS





# OPTIONS/ACCESSORIES





WG Wire Guard

VG Vandal Guard



Specifications Subject to Change