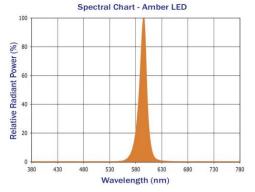

### **SPECIFICATIONS**

- Die Cast Aluminum Housing
- Tempered Clear Flat Glass Lens
- Full Cut Off Front Frame
- Bronze Powder Coat Finish, Optional Custom Color
- CRI LED Aluminum Substrate Board
- Universal Volt LED Driver 120-277V
- Monochromatic Amber LED Light
- Turtle Friendly, LEDs Operates Between 585 Nanometers and 595 Nanometers
- Stainless Steel Hardware
- Skylight Friendly
- Optional Emergency Battery
- Optional Surge Protection
- Optional Dimming
- Optional Photocell
- Optional Wire Guard or Vandal Guard