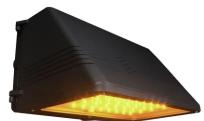

# LED Medium Full Cut Off Wall Pack Amber

WFM Amber LED Series

### **SPECIFICATIONS**

- Die Cast Aluminum Housing
- Tempered Clear Flat Glass Lens
- Full Cut Off Front Frame
- Bronze Powder Coat Finish, Optional Custom Color
- CRI LED Aluminum Substrate Board
- Universal Volt LED Driver 120-277V
- Monochromatic Amber LED Light
- Turtle Friendly, LEDs Operates Between 585 Nanometers and 595 Nanometers
- Stainless Steel Hardware
- Skylight Friendly
- Optional Emergency Battery
- Optional Surge Protection
- Optional Dimming
- Optional Photocell
- Optional Wire Guard or Vandal Guard