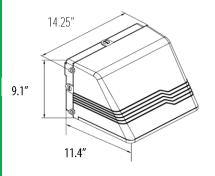

### **SPECIFICATIONS**

- Die Cast Aluminum Housing
- Tempered Clear Flat Glass Lens
- Full Cut Off Front Frame
- Bronze Powder Coat Finish, Optional Custom Color
- CRI LED Aluminum Substrate Board
- Universal Volt LED Driver 120-277V
- Monochromatic Amber LED Light
- Turtle Friendly, LEDs Operates Between 585 Nanometers and 595 Nanometers
- Stainless Steel Hardware
- Skylight Friendly
- Optional Emergency Battery
- Optional Surge Protection
- Optional Dimming
- Optional Photocell
- Optional Wire Guard or Vandal Guard