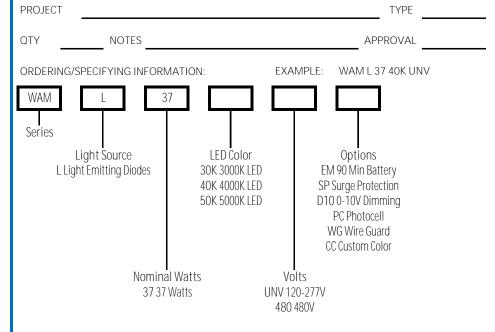

# WAM LED Series

# LED Medium Architectural Wall Pack

WAM LED Series

## SPECIFICATIONS

- Die Cast Aluminum Housing
- Aluminum Front Frame
- Borosilicate Molded Glass Lens
- Bronze Powder Coat Finish, Optional Custom Color
- CRI LED Aluminum Substrate Board
- Universal Volt LED Driver 120-277V, Optional 480V
- 3K, 4K or 5K LED Color Options
- Optional Emergency Battery
- Optional Surge Protection
- Optional Dimming
- Optional Photocell
- Optional Wire Guard

### ELECTRICAL

- 120-277V; 50/60Hz
- Optional 480V; 50/60Hz
- 37 Watts; 3,433 Lumens

#### OPTIONS/ACCESSORIES