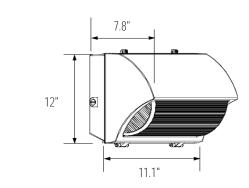

ng
- Aluminum Front Frame
- Borosilicate Molded Glass Lens
- Bronze Powder Coat Finish, Optional Custom Color
- CRI LED Aluminum Substrate Board
- Universal Volt LED Driver 120-277V, Optional 480V
- 3K, 4K or 5K LED Color Options
- Optional Emergency Battery
- Optional Surge Protection
- Optional Dimming
- Optional Photocell
- Optional Wire Guard

### **APPLICATIONS**

- General Area, Facade Lighting, Entry Lighting
- Platforms, Walkways, Parking, Tunnels
- Schools and Universities
- · Commercial, Warehouse, Industrial Facilities

### ELECTRICAL

- 120-277V; 50/60Hz
- Optional 480V; 50/60Hz
- 37 Watts; 3,433 Lumens

#### **INSTALLATION**

• Mounts Over Recessed Box or with Surface Conduit

## CERTIFICATIONS/LISTINGS

- CSA Listed
- IP65
- · Listed for Wet Locations



#### SPECIFICATIONS



#### OPTIONS/ACCESSORIES