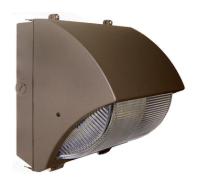

# WAM LED Series

# LED Medium Architectural Wall Pack

WAM LED Series

## SPECIFICATIONS

- Die Cast Aluminum Housing
- Aluminum Front Frame
- Borosilicate Molded Glass Lens
- Bronze Powder Coat Finish, Optional Custom Color
- CRI LED Aluminum Substrate Board
- Universal Volt LED Driver 120-277V, Optional 480V
- 3K, 4K or 5K LED Color Options
- Optional Emergency Battery
- Optional Surge Protection
- Optional Dimming
- Optional Photocell
- Optional Wire Guard