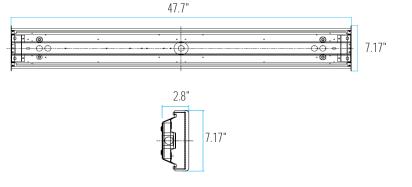

## **SPECIFICATIONS**

- Heavy Gauge Cold Rolled Steel Housing with White Polyester Powder Coat
- Prismatic Acrylic Lens
- CRI LED Light Engine
- Universal Volt LED Driver 120-277V
- 4K LED Color Option
- Optional Emergency Battery
- Optional Dimming