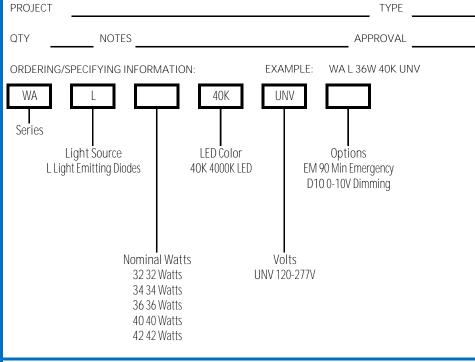

WA LED Series

## **SPECIFICATIONS**

- Heavy Gauge Cold Rolled Steel Housing with White Polyester Powder Coat
- Prismatic Acrylic Lens
- CRI LED Light Engine
- Universal Volt LED Driver 120-277V
- 4K LED Color Option
- Optional Emergency Battery
- Optional Dimming

# **APPLICATIONS**

- General Area Lighting
- Schools, General Commercial, Retail, Hospitals
- Offices, Conference Rooms, Storage Areas

## **ELECTRICAL**

- 120-277V; 50/60Hz
- 32 Watts; 4,160 Lumens
- 34 Watts; 4,420 Lumens
- 36 Watts; 4,608 Lumens
- 40 Watts; 5,200 Lumens4
- 42 Watts; 5,334 Lumens

# INSTALLATION

• Surface Mount over Recessed Box or Pendant Mount (Conduit by Others)

# CERTIFICATIONS/LISTINGS

- UL Listed
- Listed for Damp Locations



## SPECIFICATIONS



OPTIONS/ACCESSORIES