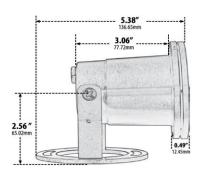

#### **Dimensions**

Height 6.5" Width 3.88" Depth 6.25"

Ordering Information (Example: UW I 12 SS)

**Series** UW

**Light Source** I - Incandescent, L - LED

**Volts** 12 - 12V

**Color** SS - Stainless Steel, BR - Brass