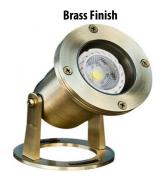

## **Specifications**

Stainless Steel or Brass
Suitable for LED or Halogen MR16 Lamp
50 Watt Maximum
Pre-Wired with UL Listed 21' 16/3 Underwater Cable
Transformer Sold Separately

#### **Dimensions**

Height 6.5" Width 3.88" Depth 6.25"

Ordering Information (Example: UW I 12 SS)

**Series** UW

**Light Source** I - Incandescent, L - LED

**Volts** 12 - 12V

**Color** SS - Stainless Steel, BR - Brass