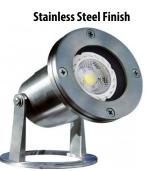

## **Specifications**

Stainless Steel or Brass
Suitable for LED or Halogen MR16 Lamp
50 Watt Maximum
Pre-Wired with UL Listed 21' 16/3 Underwater Cable
Transformer Sold Separately

#### **Dimensions**

Height 6.5" Width 3.88" Depth 6.25"

Ordering Information (Example: UW I 12 SS)

**Series** UW

**Light Source** I - Incandescent, L - LED

**Volts** 12 - 12V

**Color** SS - Stainless Steel, BR - Brass