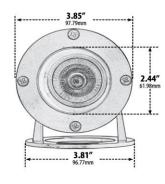

#### **Dimensions**

Height 6.5" Width 3.88" Depth 6.25"

Ordering Information (Example: UW I 12 SS)

**Series** UW

**Light Source** I - Incandescent, L - LED

**Volts** 12 - 12V

**Color** SS - Stainless Steel, BR - Brass