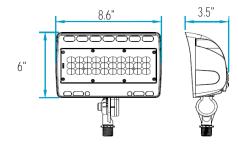

#### **SPECIFICATIONS**

- Die Cast Aluminum Housing
- Impact Resistant Polycarbonate Lens
- Bronze Powder Coat Finish, Optional Custom Color
- CRI LED Module
- Universal Volt Electronic Driver 120-277V
- 3K or 5K LED Color Options
- Integral Heat Sinking

#### INSTALLATION

 Mounts with 1/2" Threaded Knuckle or Optional Yoke Mount