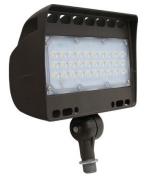

#### **SPECIFICATIONS**

- Die Cast Aluminum Housing
- Impact Resistant Polycarbonate Lens
- Bronze Powder Coat Finish, Optional Custom Color
- CRI LED Module
- Universal Volt Electronic Driver 120-277V
- 3K or 5K LED Color Options
- Integral Heat Sinking

#### **APPLICATIONS**

- General Area Lighting/Sign Lighting
- Industrial Parks, Public Transportation, Airports
- Office Buldings, Medical Facilities, Communities

#### **ELECTRICAL**

- 120-277V; 50/60Hz
- 50 Watts; 5,411 Lumens; 3000K
- 50 Watts; 6,103 Lumens; 5000K