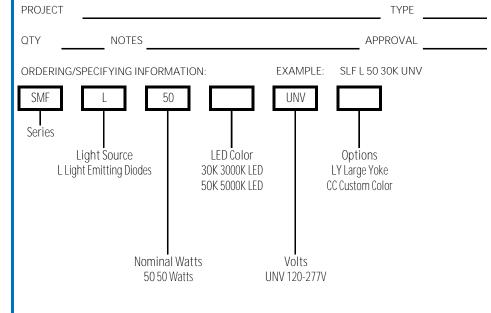

## SLF LED Series

# Stealth Large LED Flood



SLF LED Series

#### **SPECIFICATIONS**

- Die Cast Aluminum Housing
- Impact Resistant Polycarbonate Lens
- Bronze Powder Coat Finish, Optional Custom Color
- CRI LED Module
- Universal Volt Electronic Driver 120-277V
- 3K or 5K LED Color Options
- Integral Heat Sinking

#### **APPLICATIONS**

- General Area Lighting/Sign Lighting
- Industrial Parks, Public Transportation, Airports
- Office Buldings, Medical Facilities, Communities

#### **ELECTRICAL**

- 120-277V; 50/60Hz
- 50 Watts; 5,411 Lumens; 3000K
- 50 Watts; 6,103 Lumens; 5000K

#### INSTALLATION

 Mounts with 1/2" Threaded Knuckle or Optional Yoke Mount

### CERTIFICATIONS/LISTINGS

- UL Listed
- IP65
- · Listed for Wet Locations



#### SPECIFICATIONS



#### OPTIONS/ACCESSORIES



LY Large Yoke