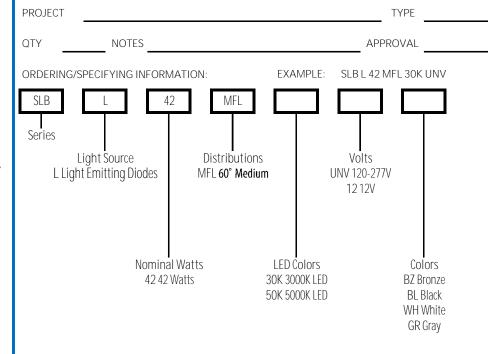

## SLB LED Series

# Stealth Large LED Bullet



SLB LED Series

## **SPECIFICATIONS**

- Die Cast Aluminum Housing
- Polycarbonate Lens
- Bronze Powder Coat Finish, Optional Black, White or Gray Finish
- CRI LED Board
- Universal Volt LED Board 120-277V or 12 Volt Low Voltage
- 3K or 5K LED Color
- Sealed with High Grade Weatherproof Silicone Gasket
- 60 Degree Medium Flood Beam Spread

#### **APPLICATIONS**

- General Area Lighting
- Driveways, Walkways, Campuses, Pathways
- Schools, Commercial Buildings, Communities

## ELECTRICAL

- 120-277V; 50/60Hz
- 12 Volt Low Voltage
- 42 Watts; 4,201 Lumens; 3000K
- 42 Watts; 4,800 Lumens; 5000K

## INSTALLATION

• Mounts with 1/2" Threaded Knuckle

### CERTIFICATIONS/LISTINGS

- UL Listed
- IP65
- Listed for Wet Locations



#### SPECIFICATIONS



OPTIONS/ACCESSORIES





Specifications Subject to Change