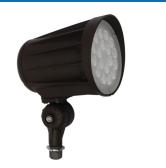

# Stealth Large LED Bullet

SLB LED Series

## **SPECIFICATIONS**

- Die Cast Aluminum Housing
- Polycarbonate Lens
- Bronze Powder Coat Finish, Optional Black, White or Gray Finish
- CRI LED Board
- Universal Volt LED Board 120-277V or 12 Volt Low Voltage
- 3K or 5K LED Color
- Sealed with High Grade Weatherproof Silicone Gasket
- 60 Degree Medium Flood Beam Spread