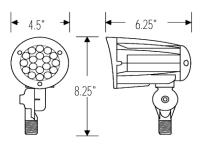

# SLB LED Series

# Stealth Large LED Bullet



SLB LED Series

## **SPECIFICATIONS**

- Die Cast Aluminum Housing
- Polycarbonate Lens
- Bronze Powder Coat Finish, Optional Black, White or Gray Finish
- CRI LED Board
- Universal Volt LED Board 120-277V or 12 Volt Low Voltage
- 3K or 5K LED Color
- Sealed with High Grade Weatherproof Silicone Gasket
- 60 Degree Medium Flood Beam Spread

#### **APPLICATIONS**

- General Area Lighting
- Driveways, Walkways, Campuses, Pathways
- Schools, Commercial Buildings, Communities

## ELECTRICAL

- 120-277V; 50/60Hz
- 12 Volt Low Voltage
- 42 Watts; 4,201 Lumens; 3000K
- 42 Watts; 4,800 Lumens; 5000K

## INSTALLATION

• Mounts with 1/2" Threaded Knuckle

### CERTIFICATIONS/LISTINGS

- UL Listed
- IP65
- Listed for Wet Locations



#### SPECIFICATIONS



OPTIONS/ACCESSORIES





Specifications Subject to Change