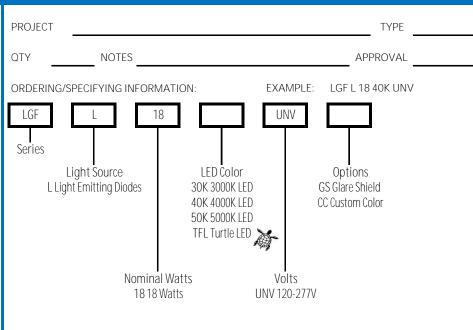

# LGF LED Series

### SPECIFICATIONS

- Die Cast Aluminum Housing
- Clear Flat Glass Lens
- Bronze Powder Coat Finish, Optional Custom Color
  CRI LED COB
- Universal Volt LED COB 120-277V
- 3K, 4K, 5K or TFL Amber LED Color Options
- Optional Glare Shield

## • 120-277V; 50/60Hz

• 18 Watt COB; 2,300 Lumens

### OPTIONS/ACCESSORIES

GS Glare Shield

Specifications Subject to Change

America Light, Inc 1489 W 13th St Riviera Beach FL 33404 Phone 561.296.0364 Sales@AmericaLight.com