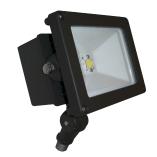

### SPECIFICATIONS

- Die Cast Aluminum Housing
- Clear Flat Glass Lens
- Bronze Powder Coat Finish, Optional Custom Color
  CRI LED COB
- Universal Volt LED COB 120-277V
- 3K, 4K, 5K or TFL Amber LED Color Options
- Optional Glare Shield

#### **APPLICATIONS**

- General Area Lighting/Flood Lighting
- Walkways, Parking, Roadway, Area
- Schools, Commercial Buildings, Communities

**CRI**+LED

Street Lighting, Car Lots, Campuses

# INSTALLATION • Mounts with 1/2" Threaded Knuckle