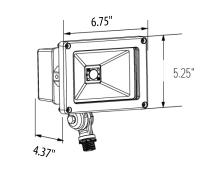

# LGF LED Series

# LED Mini Flood



LGF LED Series

### SPECIFICATIONS

- Die Cast Aluminum Housing
- Clear Flat Glass Lens
- Bronze Powder Coat Finish, Optional Custom Color
  CRI LED COB
- Universal Volt LED COB 120-277V
- 3K, 4K, 5K or TFL Amber LED Color Options
- Optional Glare Shield

#### **APPLICATIONS**

- General Area Lighting/Flood Lighting
- Walkways, Parking, Roadway, Area
- Schools, Commercial Buildings, Communities

**CRI**+LED

Street Lighting, Car Lots, Campuses

# ELECTRICAL

## • 120-277V; 50/60Hz

• 18 Watt COB; 2,300 Lumens

# INSTALLATION • Mounts with 1/2" Threaded Knuckle

#### CERTIFICATIONS/LISTINGS

- CSA Listed
- IP66
- Listed for Wet Locations



# SPECIFICATIONS



### OPTIONS/ACCESSORIES



GS Glare Shield



Specifications Subject to Change

America Light, Inc 1489 W 13th St Riviera Beach FL 33404 Phone 561.296.0364 Sales@AmericaLight.com