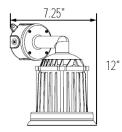

## IW LED Series

# LED Industrial Wall Mount



IW LED Series

### SPECIFICATIONS

- Heavy Duty Die Cast Aluminum Housing
- Gray Powder Coat Finish, Optional Custom Color
- Clear Tempered Flat Glass Lens
- CRI LED Aluminum Substrate Board
- Universal Volt LED Driver 120-277V
- 3K, 4K, 5K or TFL Turtle LED Color Options
- Optional Dimming

#### **APPLICATIONS**

- General Area Lighting
- Industrial Plants, Public Transportation
- Commercial Walkways, Weather Exposed Areas
- Institutional, Vandal Resistant, Loading Docks

#### **ELECTRICAL**

- 120-277V; 50/60Hz
- 23 Watts; 3,385 Lumens

#### INSTALLATION

• Wall Mount Over Recessed Box or Surface Conduit

#### CERTIFICATIONS/LISTINGS

- CSA Listed
- IP66
- Listed for Wet Locations



SPECIFICATIONS



OPTIONS/ACCESSORIES