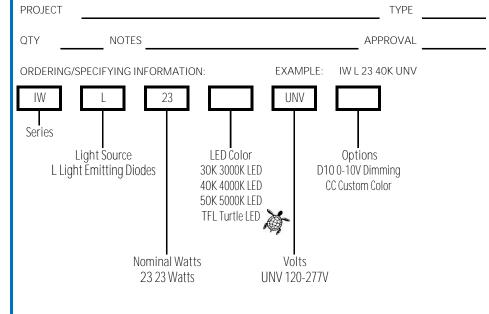

## IW LED Series

# LED Industrial Wall Mount



IW LED Series

### SPECIFICATIONS

- Heavy Duty Die Cast Aluminum Housing
- Gray Powder Coat Finish, Optional Custom Color
- Clear Tempered Flat Glass Lens
- CRI LED Aluminum Substrate Board
- Universal Volt LED Driver 120-277V
- 3K, 4K, 5K or TFL Turtle LED Color Options
- Optional Dimming

#### **APPLICATIONS**

- General Area Lighting
- Industrial Plants, Public Transportation
- Commercial Walkways, Weather Exposed Areas
- Institutional, Vandal Resistant, Loading Docks

#### **ELECTRICAL**

- 120-277V; 50/60Hz
- 23 Watts; 3,385 Lumens

#### INSTALLATION

• Wall Mount Over Recessed Box or Surface Conduit

#### CERTIFICATIONS/LISTINGS

- CSA Listed
- IP66
- Listed for Wet Locations



SPECIFICATIONS



OPTIONS/ACCESSORIES