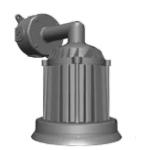

## IW LED Series

# LED Industrial Wall Mount

IW LED Series

### SPECIFICATIONS

- Heavy Duty Die Cast Aluminum Housing
- Gray Powder Coat Finish, Optional Custom Color
- Clear Tempered Flat Glass Lens
- CRI LED Aluminum Substrate Board
- Universal Volt LED Driver 120-277V
- 3K, 4K, 5K or TFL Turtle LED Color Options
- Optional Dimming