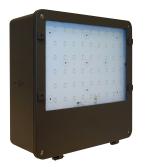

**FLL LED Series** LED Large Flood

**FLL LED Series** 

### **SPECIFICATIONS**

- Die Cast Aluminum Housing
- Tempered Clear Flat Glass Lens
- Bronze Powder Coat Finish, Optional Custom Color
- CRI LED Aluminum Substrate Board
- Universal Volt LED Driver 120-277V, Optional 480V
- 3K, 4K or 5K LED Color Options
- Optional Surge Protection
- Optional Dimming
- Optional Wire Guard, Glare Shield or Vandal Guard