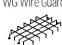

### **SPECIFICATIONS**

- Die Cast Aluminum Housing
- Tempered Clear Flat Glass Lens
- Bronze Powder Coat Finish, Optional Custom Color
- CRI LED Aluminum Substrate Board
- Universal Volt LED Driver 120-277V, Optional 480V
- 3K, 4K or 5K LED Color Options
- Optional Surge Protection
- Optional Dimming
- Optional Wire Guard, Glare Shield or Vandal Guard

### OPTIONS/ACCESSORIES

ASF Adjustable Slip Fitter

Specifications Subject to Change