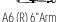

# **INSTALLATION**

• Mounts with 6" Mounting Arm (Round or Square) or 10" Arm for Direct Pole Mount, Adjustable Slip Fitter, U-Bracket or Large Yoke