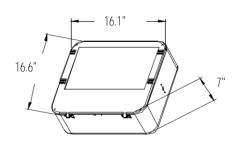

# **INSTALLATION**

• Mounts with 6" Mounting Arm (Round or Square) or 10" Arm for Direct Pole Mount, Adjustable Slip Fitter, U-Bracket or Large Yoke