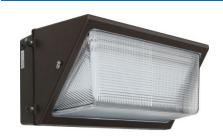

# **ELW LED Series**

# LED Economy Large Wall Pack

**ELW LED Series** 

#### **SPECIFICATIONS**

- Die Cast Aluminum Housing
- Borosilicate Tempered Glass Lens
- Bronze Powder Coat Finish
- CRI LED Light Engine
- Universal Volt 120-277V, Optional 480V
- 4K or 5K LED Color Options
- Corrosion Resistant Hardware
- Fully Sealed and Gasketed
- Optional Photocell
- Optional Dimming

#### **APPLICATIONS**

- General Area, Facade Lighting, Entry Lighting
- Platforms, Walkways, Parking, Tunnels
- Schools and Universities
- Commercial, Warehouse, Industrial Facilities