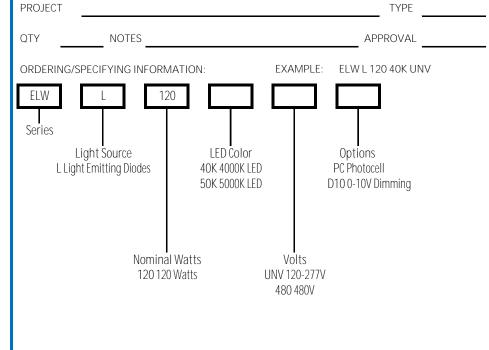

LED Series**

# LED Economy Large Wall Pack



**ELW LED Series** 

#### **SPECIFICATIONS**

- Die Cast Aluminum Housing
- Borosilicate Tempered Glass Lens
- Bronze Powder Coat Finish
- CRI LED Light Engine
- Universal Volt 120-277V, Optional 480V
- 4K or 5K LED Color Options
- Corrosion Resistant Hardware
- Fully Sealed and Gasketed
- Optional Photocell
- Optional Dimming

#### **APPLICATIONS**

- General Area, Facade Lighting, Entry Lighting
- Platforms, Walkways, Parking, Tunnels
- Schools and Universities
- Commercial, Warehouse, Industrial Facilities

### **ELECTRICAL**

- 120-277V; 50/60Hz
- Optional 480V; 50/60Hz
- 120 Watts; 13,000 Lumens

# INSTALLATION

• Mounts Over Recessed Box or with Surface Conduit

## CERTIFICATIONS/LISTINGS

- UL Listed
- IP65
- Listed for Wet Locations



#### SPECIFICATIONS



OPTIONS/ACCESSORIES