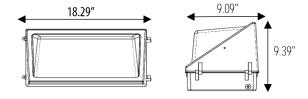

#### **SPECIFICATIONS**

- Die Cast Aluminum Housing
- Borosilicate Tempered Glass Lens
- Bronze Powder Coat Finish
- CRI LED Light Engine
- Universal Volt 120-277V, Optional 480V
- 4K or 5K LED Color Options
- Corrosion Resistant Hardware
- Fully Sealed and Gasketed
- Optional Photocell
- Optional Dimming

# INSTALLATION

• Mounts Over Recessed Box or with Surface Conduit