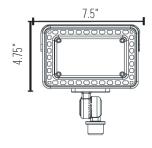

## CMF LED Series

# Commercial Medium LED Flood



CMF LED Series

### **SPECIFICATIONS**

- Die Cast Alloy Aluminum Housing
- Impact Resistant Polycarbonate Lens
- Bronze Powder Coat Finish, Optional Custom Color
- CRI LED Module
- Universal Volt Electronic Driver 120-277V
- 5K LED Color
- Integral Heat Sinking

#### **APPLICATIONS**

- General Area Lighting/Sign Lighting
- Industrial Parks, Public Transportation, Airports
- Office Buldings, Medical Facilities, Communities

#### **ELECTRICAL**

- 120-277V; 50/60Hz
- 30 Watts; 3,900 Lumens

### INSTALLATION

• Mounts with 1/2" Threaded Knuckle

## CERTIFICATIONS/LISTINGS

- ETL Listed
- IP65
- · Listed for Wet Locations



#### SPECIFICATIONS



OPTIONS/ACCESSORIES