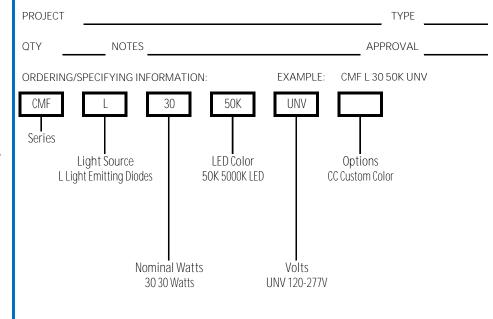

## CMF LED Series

# Commercial Medium LED Flood



CMF LED Series

### **SPECIFICATIONS**

- Die Cast Alloy Aluminum Housing
- Impact Resistant Polycarbonate Lens
- Bronze Powder Coat Finish, Optional Custom Color
- CRI LED Module
- Universal Volt Electronic Driver 120-277V
- 5K LED Color
- Integral Heat Sinking

#### **APPLICATIONS**

- General Area Lighting/Sign Lighting
- Industrial Parks, Public Transportation, Airports
- Office Buldings, Medical Facilities, Communities

#### **ELECTRICAL**

- 120-277V; 50/60Hz
- 30 Watts; 3,900 Lumens

### INSTALLATION

• Mounts with 1/2" Threaded Knuckle

## CERTIFICATIONS/LISTINGS

- ETL Listed
- IP65
- · Listed for Wet Locations



#### SPECIFICATIONS



OPTIONS/ACCESSORIES