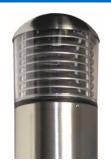

# LED Stainless Round Top Dome Bollard with Louvers

**BLS LED Series** 

### **SPECIFICATIONS**

- Formed Stainless Steel Housing
- Cast Aluminum Louvers
- Clear Polycarbonate Lens
- Stainless Steel Finish
- CRI LED Aluminum Substrate Board
- Universal Volt LED Driver 120-277V, Optional 480V
- 3K, 4K, 5K or Turtle LED Color Options
- Optional House Side Shield
- Optional Surge Protection
- Optional Dimming
- Optional Emergency Battery Pack
- 50,000 Hour Life with 3 Year LED Warranty