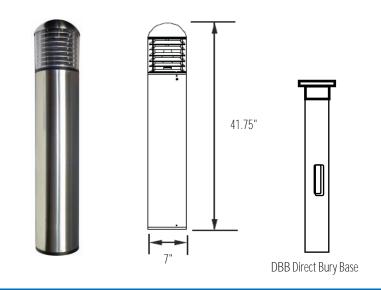

Housing
- Cast Aluminum Louvers
- Clear Polycarbonate Lens
- Stainless Steel Finish
- CRI LED Aluminum Substrate Board
- Universal Volt LED Driver 120-277V, Optional 480V
- 3K, 4K, 5K or Turtle LED Color Options
- Optional House Side Shield
- Optional Surge Protection
- Optional Dimming
- Optional Emergency Battery Pack
- 50,000 Hour Life with 3 Year LED Warranty

#### **APPLICATIONS**

- General Area/Pathway Lighting
- Entries, Walkways, Pathways, Area
- Schools, Hospitals, Office, Commercial Buildings
- Ingress/Egress, Campuses

#### **ELECTRICAL**

- 120-277V; 50/60Hz
- Optional 480V; 50/60Hz
- 15 Watts; 763 Lumens

# INSTALLATION

• Bolt to Concrete Base or Use Direct Bury Base Option

# CERTIFICATIONS/LISTINGS

- CSA Listed
- IP65
- · Listed for Wet Locations



#### SPECIFICATIONS



# OPTIONS/ACCESSORIES







Specifications Subject to Change