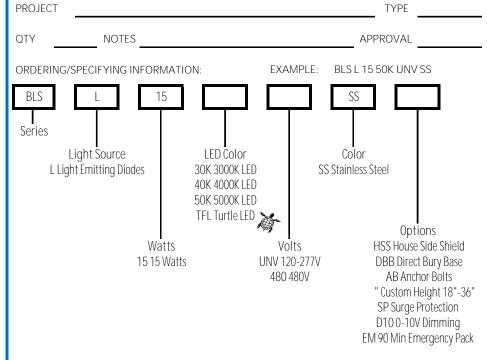

### **SPECIFICATIONS**

- Formed Stainless Steel Housing
- Cast Aluminum Louvers
- Clear Polycarbonate Lens
- Stainless Steel Finish
- CRI LED Aluminum Substrate Board
- Universal Volt LED Driver 120-277V, Optional 480V
- 3K, 4K, 5K or Turtle LED Color Options
- Optional House Side Shield
- Optional Surge Protection
- Optional Dimming
- Optional Emergency Battery Pack
- 50,000 Hour Life with 3 Year LED Warranty

#### **ELECTRICAL**

- 120-277V; 50/60Hz
- Optional 480V; 50/60Hz
- 15 Watts; 763 Lumens