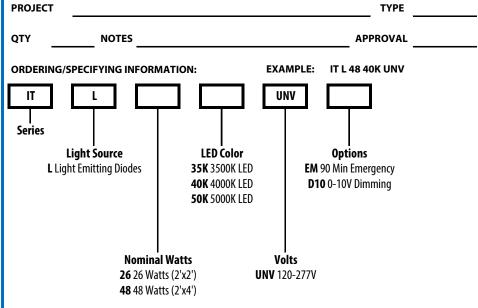

## **IT LED Series**

### **SPECIFICATIONS**

- Heavy Gauge Cold Rolled Steel Housing
- White Perforated Metal Basket with White Opal Acrylic Diffuser Inlay
- CRI LED Light Engine
- Universal Volt LED Driver 120-277V, Optional Dimming
- 35K, 40K or 50K LED Color Options
- Optional Emergency Battery

### **ELECTRICAL**

- 120-277V; 50/60Hz
- 26 Watts; 3,275 Lumens
- 48 Watts; 5,970 Lumens