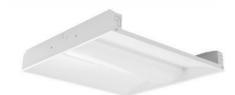

# **LED Direct Indirect Troffer**

**IT LED Series** 

### **SPECIFICATIONS**

- Heavy Gauge Cold Rolled Steel Housing
- White Perforated Metal Basket with White Opal Acrylic Diffuser Inlay
- CRI LED Light Engine
- Universal Volt LED Driver 120-277V, Optional Dimming
- 35K, 40K or 50K LED Color Options
- Optional Emergency Battery