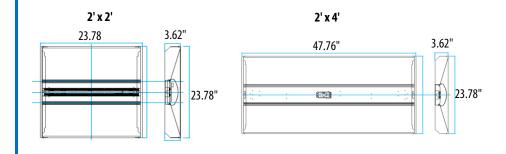

### **ELECTRICAL**

- 120-277V; 50/60Hz
- 26 Watts; 3,275 Lumens
- 48 Watts; 5,970 Lumens