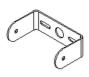

**UB** Small U-Bracket Designed to fit specific fixtures for tilting applications; Bronze Steel