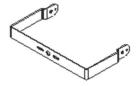

**UB** Small U-Bracket Designed to fit specific fixtures for tilting applications; Bronze Steel