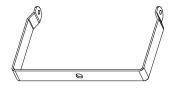

## **Yokes**

**ALY** Area Light Yoke Bronze Steel Yoke for 16" Square Area ALL Series Light Fixture.

**SLY** Sports Lighter Yoke Available in Aluminum or Steel; specifically designed for SL Series Sports Lighter