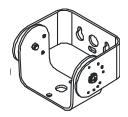

## **U** Brackets

**UBS** Small 2 Piece Swivel U-Bracket Designed to hold fixtures up to 400 Watt HID; uses standard hole patterns to mount to fixture; Bronze Steel

**UBL** Large 2 Piece Swivel U-Bracket Designed for heavier duty applications and to hold fixtures up to 1000W HID; uses standard hole patterns to mount to fixture; Bronze Steel