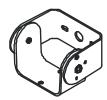

## **U** Brackets

**UBS** Small 2 Piece Swivel U-Bracket Designed to hold fixtures up to 400 Watt HID; uses standard hole patterns to mount to fixture; Bronze Steel

**UBL** Large 2 Piece Swivel U-Bracket Designed for heavier duty applications and to hold fixtures up to 1000W HID; uses standard hole patterns to mount to fixture; Bronze Steel