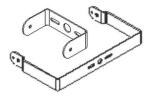

## **U** Brackets

**UBS** Small 2 Piece Swivel U-Bracket Designed to hold fixtures up to 400 Watt HID; uses standard hole patterns to mount to fixture; Bronze Steel

**UBL** Large 2 Piece Swivel U-Bracket Designed for heavier duty applications and to hold fixtures up to 1000W HID; uses standard hole patterns to mount to fixture; Bronze Steel