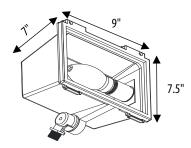

sket
- Bronze Powder Coat Finish, Optional Custom Color
- HID Porcelain Medium Base 4KV Socket (Non LED)
- Stainless Steel Hardware
- Multiple Light Source Options
- 3K, 4K or 5K LED Color Options
- Universal Volt LED Driver with Optional Dimming
- Optional Surge Protection
- Optional Wire Guard, Glare Shield or Vandal Guard

## **APPLICATIONS**

- General Area/Flood Lighting
- · Walkways, Parking, Roadway, Area
- Schools, Commercial Buildings, Communities
- Street Lighting, Car Lots, Campuses

#### ELECTRICAL

- 120V: HPS 35W, 50W, 70W, 100W & 150W
- UNV 120-277V: LED 22W
- Quad Volt: HPS & MH 50W, 70W & 100W
- 480V: LED 22W, HPS & MH 100W

# INSTALLATION

Mounts with 1/2" Threaded Knuckle

# **CERTIFICATIONS/LISTINGS**

- CSA Listed
- · Listed for Wet Locations





**SPECIFICATIONS** 



# **OPTIONS/ACCESSORIES**









**GS** Glare Shield





VG Vandal Guard



Specifications Subject to Change