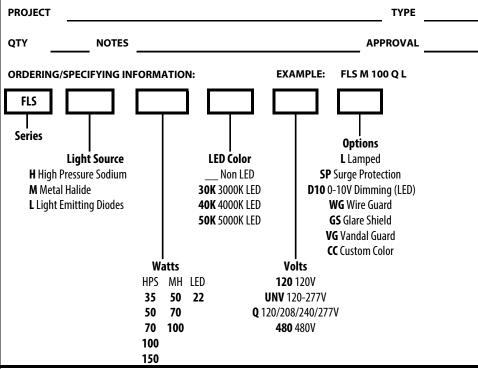

#### ELECTRICAL

- 120V: HPS 35W, 50W, 70W, 100W & 150W
- UNV 120-277V: LED 22W
- Quad Volt: HPS & MH 50W, 70W & 100W
- 480V: LED 22W, HPS & MH 100W