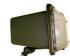

## **SPECIFICATIONS**

- Die Cast Aluminum Housing
- Tempered Clear Flat Glass Lens
- Anodized Aluminum Reflector (Non LED)
- Uniformed Poured Silicone Gasket
- Bronze Powder Coat Finish, Optional Custom Color
- HID Porcelain Medium Base 4KV Socket (Non LED)
- Stainless Steel Hardware
- Multiple Light Source Options
- 3K, 4K or 5K LED Color Options
- Universal Volt LED Driver with Optional Dimming
- Optional Surge Protection
- Optional Wire Guard, Glare Shield or Vandal Guard