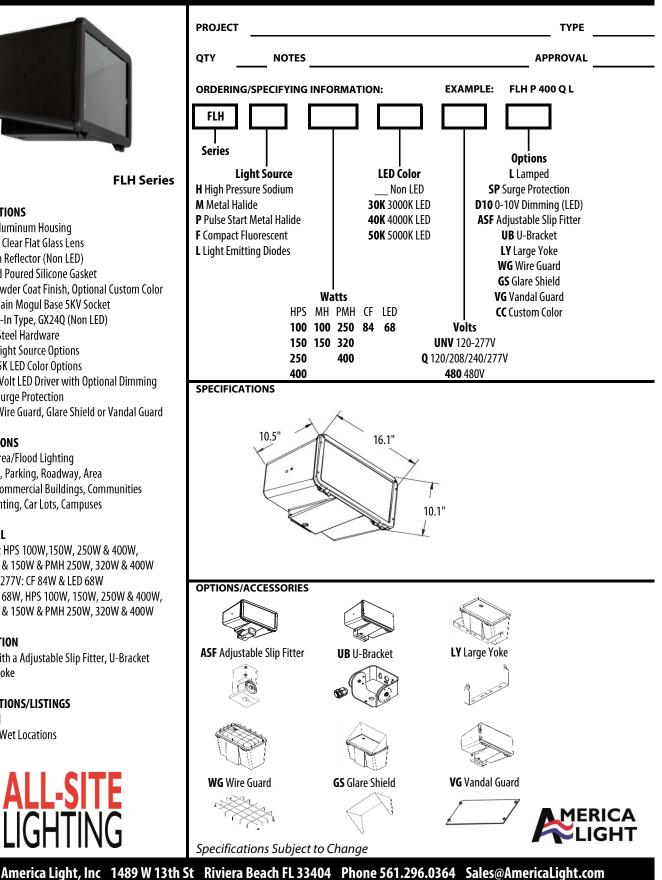

### **SPECIFICATIONS**

- Die Cast Aluminum Housing
- Tempered Clear Flat Glass Lens
- Aluminum Reflector (Non LED)
- Uniformed Poured Silicone Gasket
- Bronze Powder Coat Finish, Optional Custom Color
- HID Porcelain Mogul Base 5KV Socket or CF Plug-In Type, GX24Q (Non LED)
- Stainless Steel Hardware
- Multiple Light Source Options
- 3K, 4K or 5K LED Color Options
- Universal Volt LED Driver with Optional Dimming
- Optional Surge Protection
- Optional Wire Guard, Glare Shield or Vandal Guard

### APPLICATIONS

- General Area/Flood Lighting
- Walkways, Parking, Roadway, Area
- Schools, Commercial Buildings, Communities
- Street Lighting, Car Lots, Campuses

#### ELECTRICAL

- Quad Volt: HPS 100W, 150W, 250W & 400W, MH 100W & 150W & PMH 250W, 320W & 400W
- UNV: 120-277V: CF 84W & LED 68W
- 480V: LED 68W, HPS 100W, 150W, 250W & 400W, MH 100W & 150W & PMH 250W, 320W & 400W

#### INSTALLATION

 Mounts with a Adjustable Slip Fitter, U-Bracket or Large Yoke

## **CERTIFICATIONS/LISTINGS**

- CSA Listed
- Listed for Wet Locations