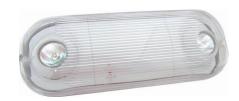

# 2 Head LED Weather Proof Emergency Light

**EMM WP Series** 

## **SPECIFICATIONS**

- Injection Molded Thermoplastic Housing
- Adjustable Glare Free Lighting Heads
- Push to Test Switch
- LED Charge Indicator
- Ni-Cad Premium Battery 3.6V
- Dual Voltage 120/277V
- White Finish

#### **APPLICATIONS**

- General Emergency Lighting
- Offices, Warehouses, Walkways, Garages
- Wall or Ceiling Mount
- Suitable for Wet Locations