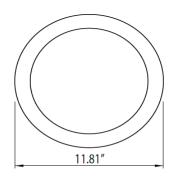

## MEMPHIS LIGHTING

| ORDER CODE | QTY      |
|------------|----------|
| PROJECT    | ТҮРЕ     |
| NOTES      | APPROVAL |
|            |          |

## Ceiling/Wall Disc Fixture CWD LED Series







Ordering Information (Example:CWD-L-F-UNV-4K-BK)

| Series       | CWD                    |
|--------------|------------------------|
| Light Source | L - LED                |
| Lens         | F - Frosted            |
| Volt         | UNV - 120/277V         |
| LED Color    | 4K - 4000K             |
| Color        | WH - White, BK - Black |

**Specifications** Cast Aluminum Housing

LED 22 Watt - 1824 Lumens - 4000K Frosted Polycarbonate Diffuser

Electrical UNV - 120-277V

Installation Ceiling or Wall Mount - Mounting Hardware Included

## **Certifications/Listings**

ETL Listed for Wet Locations Hose Down - IP65 Rated

## Dimensions

| Width  | 11.81" |
|--------|--------|
| Height | 3.61"  |