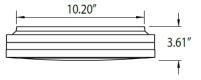

## MEMPHIS LIGHTING

| ORDER CODE | QTY      |
|------------|----------|
| PROJECT    | ТҮРЕ     |
| NOTES      | APPROVAL |
|            |          |

## Ceiling/Wall Disc Fixture CWD LED Series







Ordering Information (Example:CWD-L-F-UNV-4K-BK)

| Series       | CWD                    |
|--------------|------------------------|
| Light Source | L - LED                |
| Lens         | F - Frosted            |
| Volt         | UNV - 120/277V         |
| LED Color    | 4K - 4000K             |
| Color        | WH - White, BK - Black |

**Specifications** Cast Aluminum Housing

LED 22 Watt - 1824 Lumens - 4000K Frosted Polycarbonate Diffuser

Electrical UNV - 120-277V

Installation Ceiling or Wall Mount - Mounting Hardware Included

## **Certifications/Listings**

ETL Listed for Wet Locations Hose Down - IP65 Rated

## Dimensions

| Width  | 11.81" |
|--------|--------|
| Height | 3.61"  |