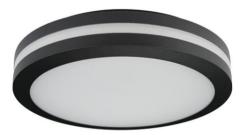

## Ceiling/Wall Disc Fixture CWD LED Series

Ordering Information (Example:CWD-L-F-UNV-4K-BK)

| Series       | CWD                    |
|--------------|------------------------|
| Light Source | L - LED                |
| Lens         | F - Frosted            |
| Volt         | UNV - 120/277V         |
| LED Color    | 4K - 4000K             |
| Color        | WH - White, BK - Black |

**Specifications** Cast Aluminum Housing

LED 22 Watt - 1824 Lumens - 4000K Frosted Polycarbonate Diffuser

Electrical UNV - 120-277V

Installation Ceiling or Wall Mount - Mounting Hardware Included

## **Certifications/Listings**

ETL Listed for Wet Locations Hose Down - IP65 Rated